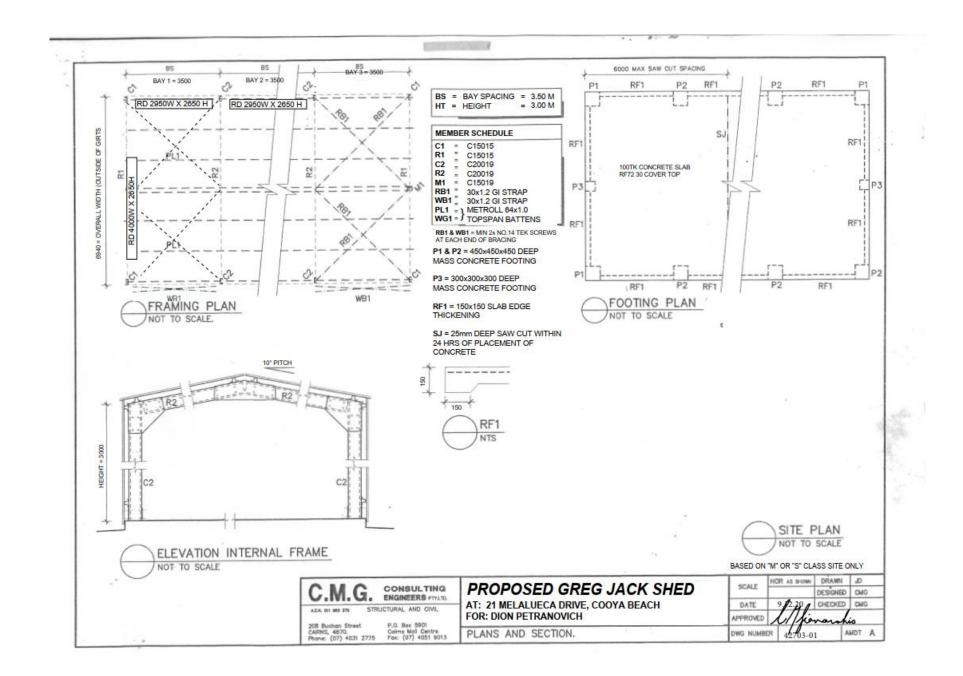

#### **Summary of Exempt Development**

Construction of a shed.

| Location details           |                                |
|----------------------------|--------------------------------|
| Street Address:            | 21 Melaleuca Drive Cooya Beach |
| Real Property Description: | Lot 13 on RP748641             |
| Local Government Area:     | Douglas Shire Council          |
| Decision                   |                                |

Council advises that an exemption certificate has been granted on 28 January 2021 for development as detailed in Attachment 1.