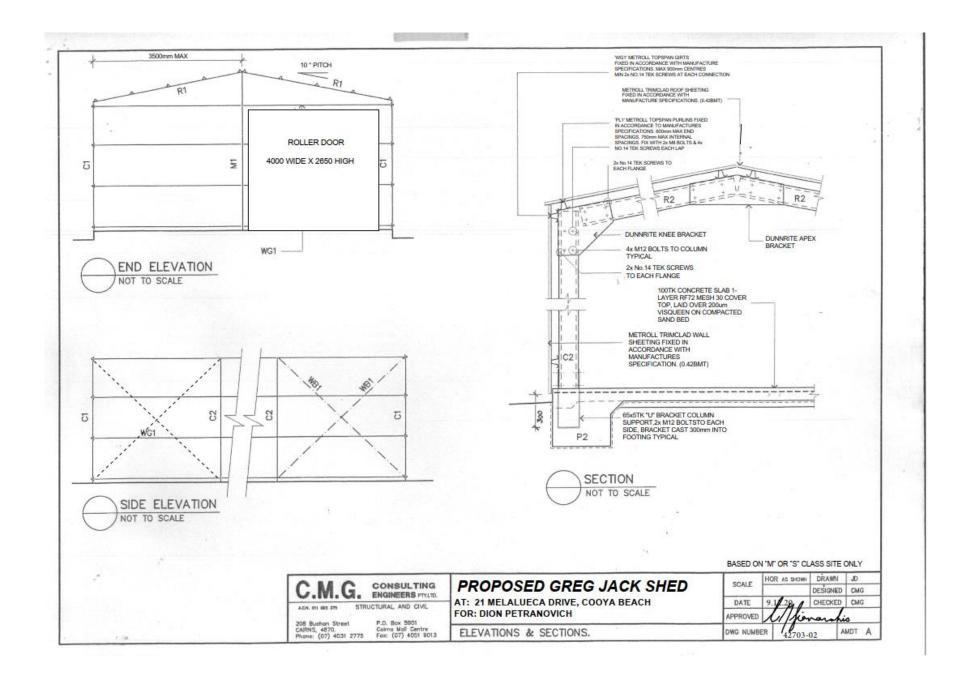

#### **Summary of Exempt Development**

Construction of a shed.

| Location details           |                                |
|----------------------------|--------------------------------|
| Street Address:            | 21 Melaleuca Drive Cooya Beach |
| Real Property Description: | Lot 13 on RP748641             |
| Local Government Area:     | Douglas Shire Council          |
| Decision                   |                                |

Council advises that an exemption certificate has been granted on 28 January 2021 for development as detailed in Attachment 1.