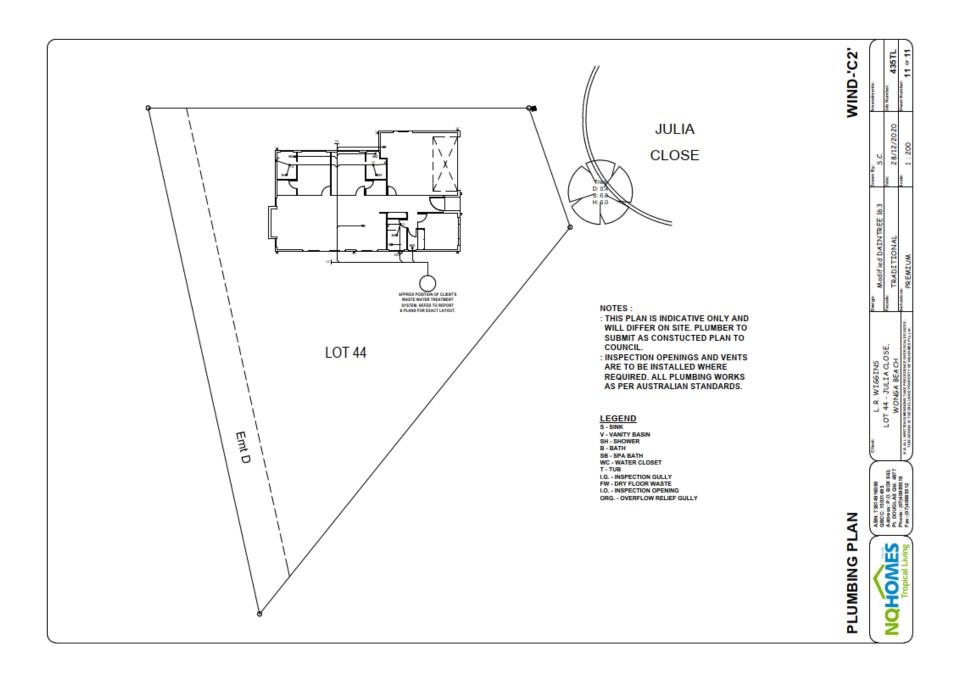

## **Summary of Exempt Development**

Construction of new Dwelling House and garage.

#### Location details

Street Address: 10 Julia Close Wonga Beach

Real Property Description: Lot 44 on SP204468

Local Government Area: Douglas Shire Council