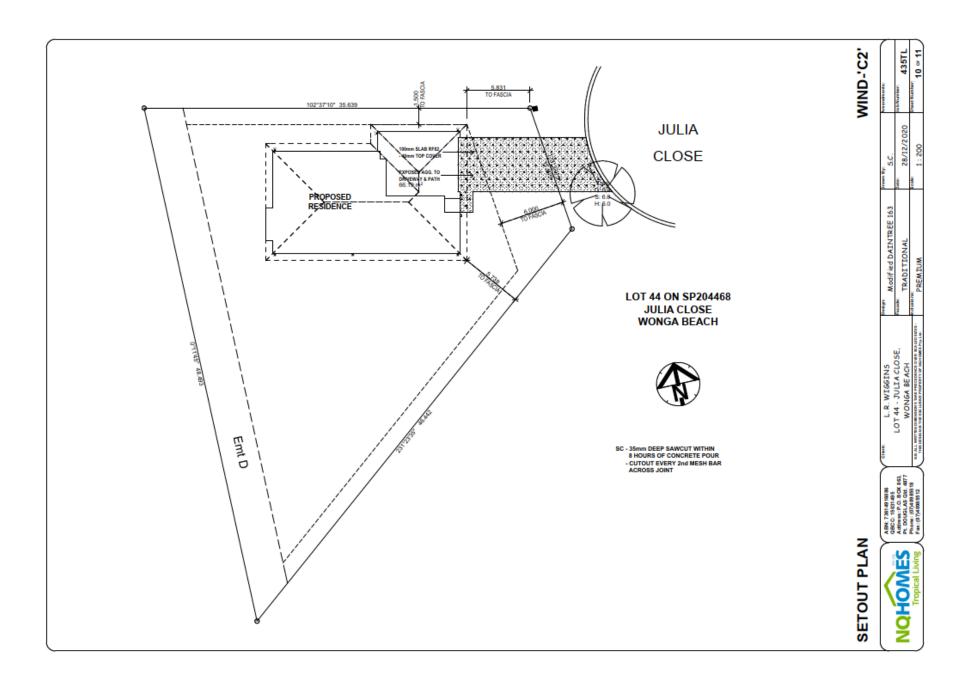

## **Summary of Exempt Development**

Construction of new Dwelling House and garage.

#### Location details

Street Address: 10 Julia Close Wonga Beach

Real Property Description: Lot 44 on SP204468

Local Government Area: Douglas Shire Council