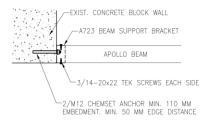

# BR1: A723 BRACKET DETAIL NTS

BR2: A723 BRACKET DETAIL
NTS

C1: POST TO BEAM DETAIL

C1: POST TO CONCRETE DETAIL NTS

BACK CHANNEL TO WALL DETAIL
NTS

BACK CHANNEL TO BEAM DETAIL NTS

QBCC No: 56714

© COPYRIGHT 2021 Patio World