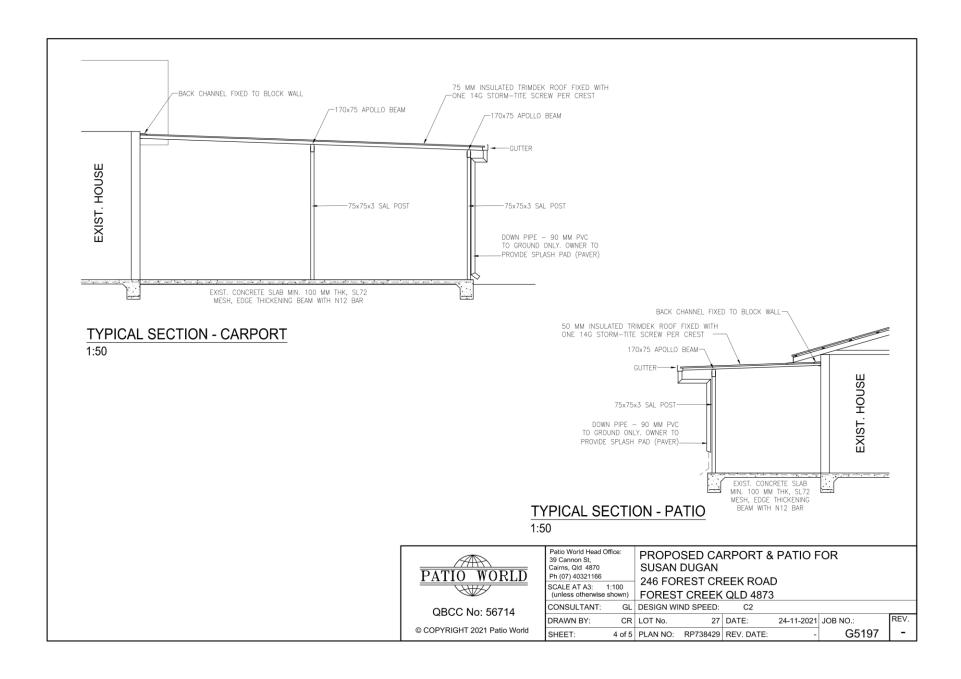

## **Summary of Exempt Development**

Construct a carport and patio to the existing dwelling house.