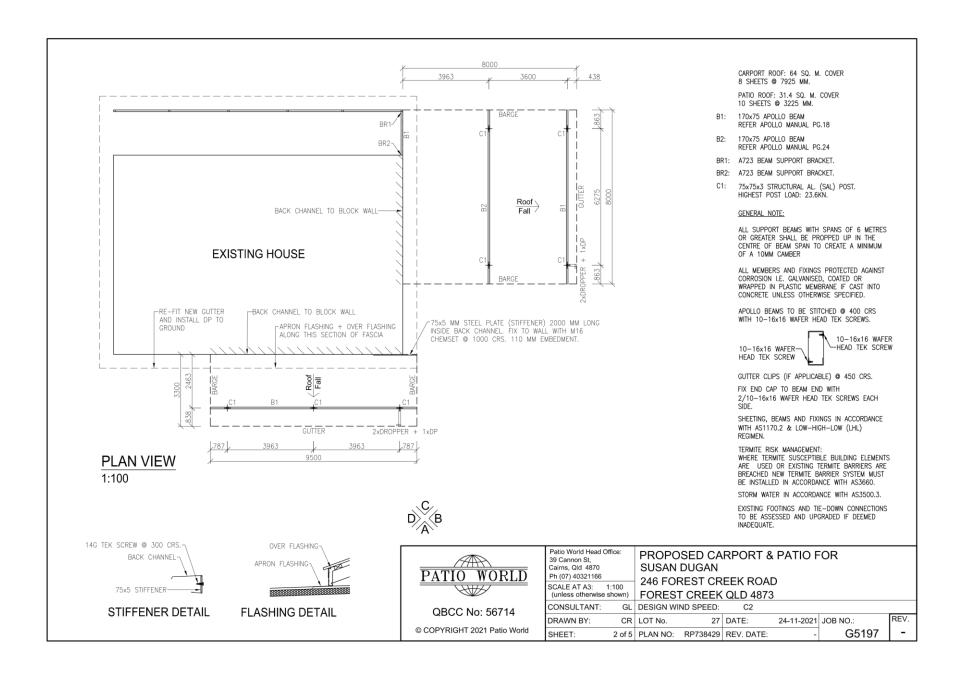

# BR1: A723 BRACKET DETAIL NTS

BR2: A723 BRACKET DETAIL
NTS

C1: POST TO BEAM DETAIL

C1: POST TO CONCRETE DETAIL NTS

BACK CHANNEL TO WALL DETAIL
NTS

BACK CHANNEL TO BEAM DETAIL NTS

QBCC No: 56714

© COPYRIGHT 2021 Patio World

Patio World Head Office: 39 Cannon St, Cairns, Old 4870 Ph (07) 40321166 SCALE AT A3: 1:100 (unless otherwise shown) CONSULTANT: GL DESIGN WIND SPEED: C2

 CONSULTANT:
 GL
 DESIGN WIND SPEED:
 C2

 DRAWN BY:
 CR
 LOT No.
 27
 DATE:
 24-11-2021
 JOB NO.:
 REV.

 SHEET:
 5 of 5
 PLAN NO:
 RP738429
 REV. DATE:
 G5197