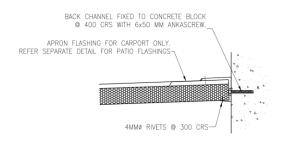

# BR1: A723 BRACKET DETAIL NTS

BR2: A723 BRACKET DETAIL
NTS

C1: POST TO BEAM DETAIL

C1: POST TO CONCRETE DETAIL NTS

BACK CHANNEL TO WALL DETAIL
NTS

BACK CHANNEL TO BEAM DETAIL NTS

QBCC No: 56714

© COPYRIGHT 2021 Patio World