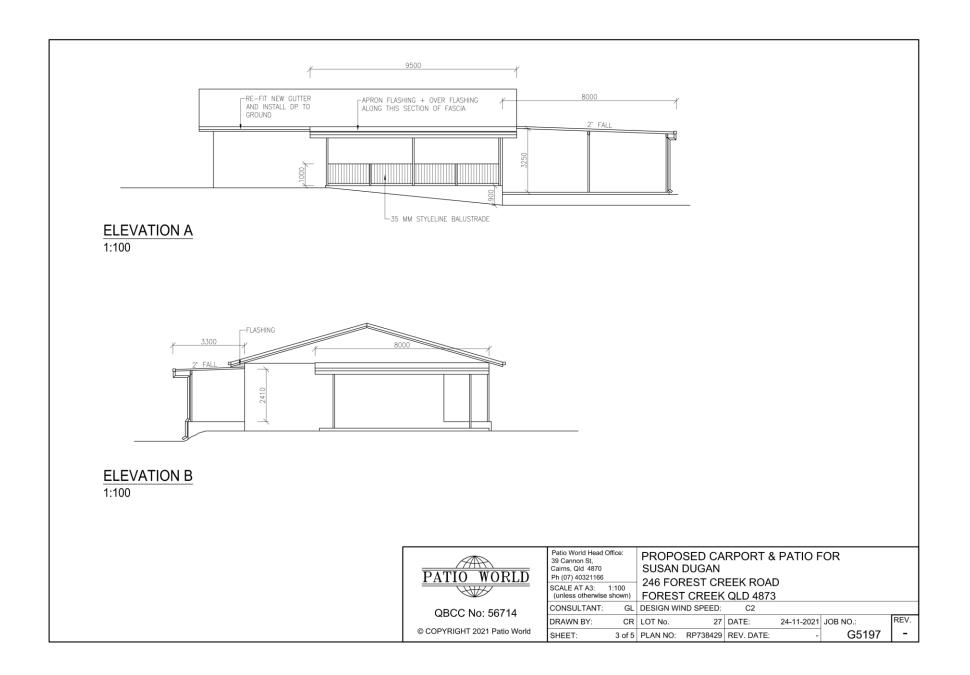

## **Summary of Exempt Development**

Construct a carport and patio to the existing dwelling house.