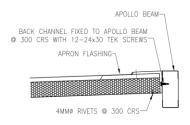

# BR1: A723 BRACKET DETAIL NTS

BR2: A723 BRACKET DETAIL
NTS

C1: POST TO BEAM DETAIL

C1: POST TO CONCRETE DETAIL NTS

BACK CHANNEL TO WALL DETAIL
NTS

BACK CHANNEL TO BEAM DETAIL NTS

QBCC No: 56714

© COPYRIGHT 2021 Patio World