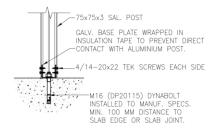

# BR1: A723 BRACKET DETAIL NTS

BR2: A723 BRACKET DETAIL
NTS

C1: POST TO BEAM DETAIL

C1: POST TO CONCRETE DETAIL NTS

BACK CHANNEL TO WALL DETAIL
NTS

BACK CHANNEL TO BEAM DETAIL NTS

QBCC No: 56714

© COPYRIGHT 2021 Patio World