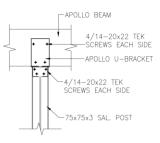

# BR1: A723 BRACKET DETAIL NTS

BR2: A723 BRACKET DETAIL
NTS

C1: POST TO BEAM DETAIL

C1: POST TO CONCRETE DETAIL NTS

BACK CHANNEL TO WALL DETAIL
NTS

BACK CHANNEL TO BEAM DETAIL NTS

QBCC No: 56714

© COPYRIGHT 2021 Patio World