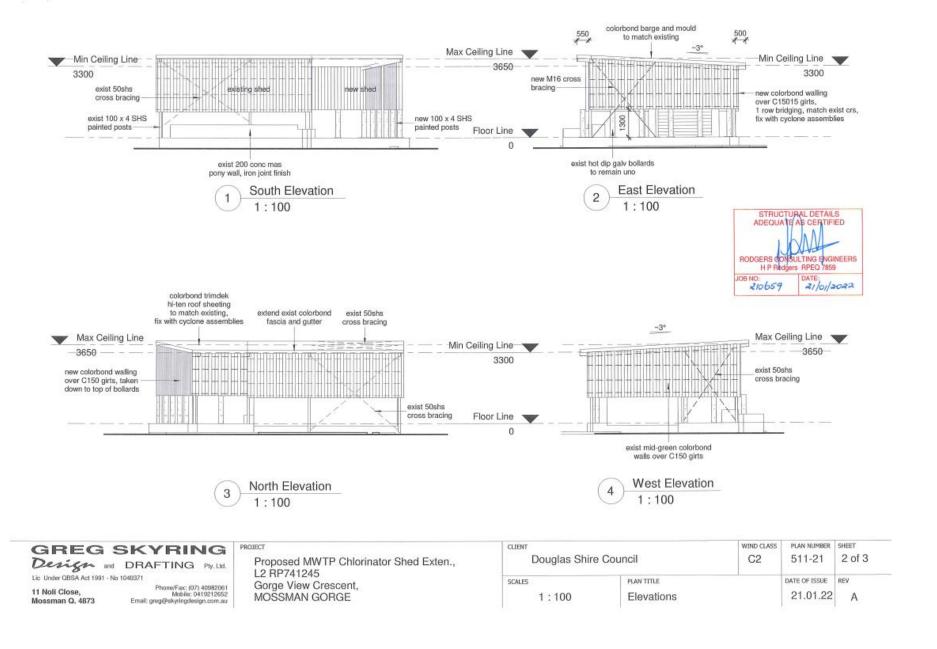

#### GREG SKYRING Design and DRAFTING Pty. Ltd. Uc Under CBSA Act 1991 - No 1840371

11 Noli Close, Phone/Fax: (97) 40982061 Mobile: 0419212652 Mossman Q. 4873 Email: greg@skyringdesign.com.au

PROJECT

Proposed MWTP Chlorinator Shed Exten., L2 RP741245 Gorge View Crescent, MOSSMAN GORGE