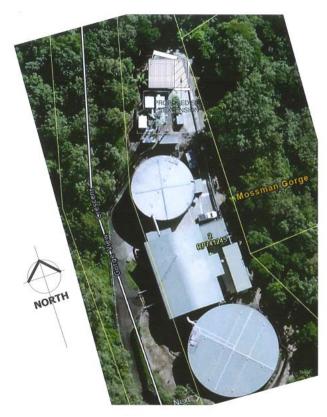

#### **Attachment 1**

1 Site Plan

#### Location details

Street Address: Gorge View Crescent Mossman Gorge

Real Property Description: Lot 2 on RP741245

Local Government Area: Douglas Shire Council

## **Summary of Exempt Development**

Development being made exempt from code assessment against the 2018 Douglas Shire Planning Scheme version 1 consists of an extension to an existing shed (Water Treatment Plant) on a levelled and benched pad to be sited within the Hillslopes and Bushfire Hazard overlay area.