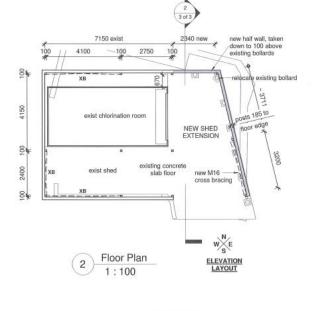

| Douglas Shire Council |                      | C2 | 511-21                 | 1 of 3 |
|-----------------------|----------------------|----|------------------------|--------|
| SCALES As indicated   | Site and Floor Plans |    | DATE OF ISSUE 21.01.22 | REV A  |