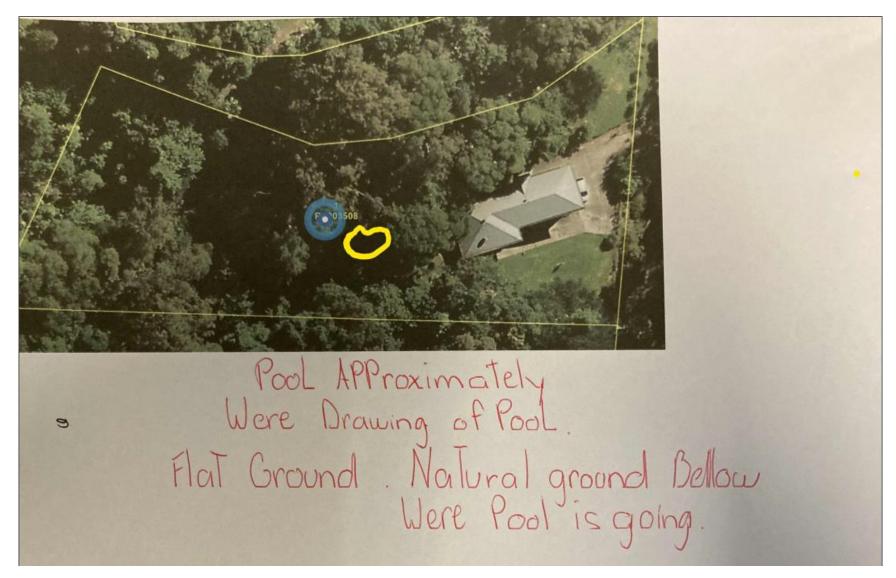

Council advises that an exemption certificate has been granted on 8 February 2022 for the construction of a pool in the existing cleared area as detailed in Attachment 1.

#### Attachment 1