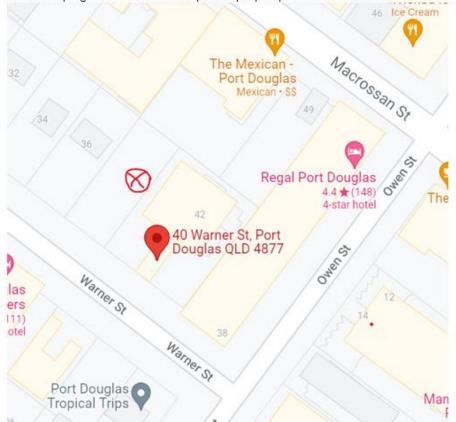

## **Location details**

Street Address: 38 Warner Street Port Douglas

Real Property Description: Lot 415 on PTD2091

Local Government Area: Douglas Shire Council

# **Attachment 1**

We are hoping to remove a tree on private property on the vacant block of land between 36 and 40 Warner Street in Port Douglas. Please see below tree location (red cross in circle).