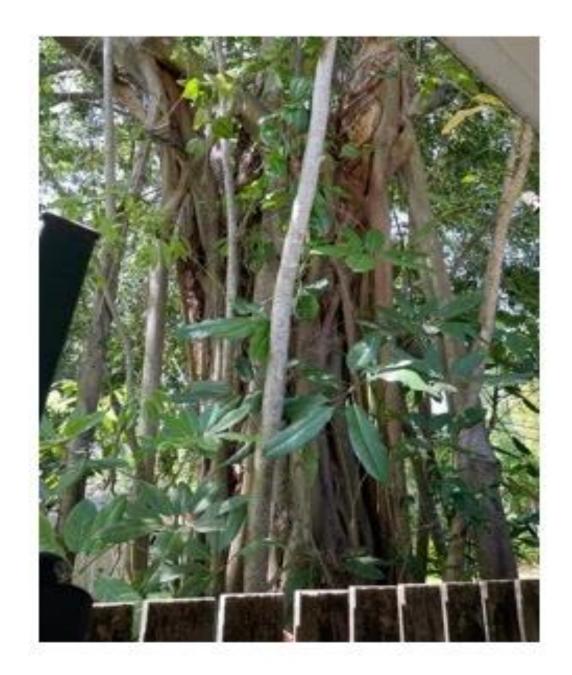

# **Summary of Exempt Development**

Operational Work- Vegetation Damage- removal of fig tree.

# **Attachment 1**

We are hoping to remove a tree on private property on the vacant block of land between 36 and 40 Warner Street in Port Douglas. Please see below tree location (red cross in circle).