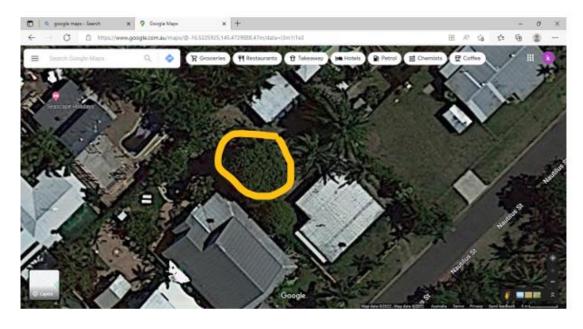

#### Location details

Street Address: 3 Nautilus Street PORT DOUGLAS

Real Property Description: LOT: 52 RP: 726589

Local Government Area: Douglas Shire Council

# Attachment 1