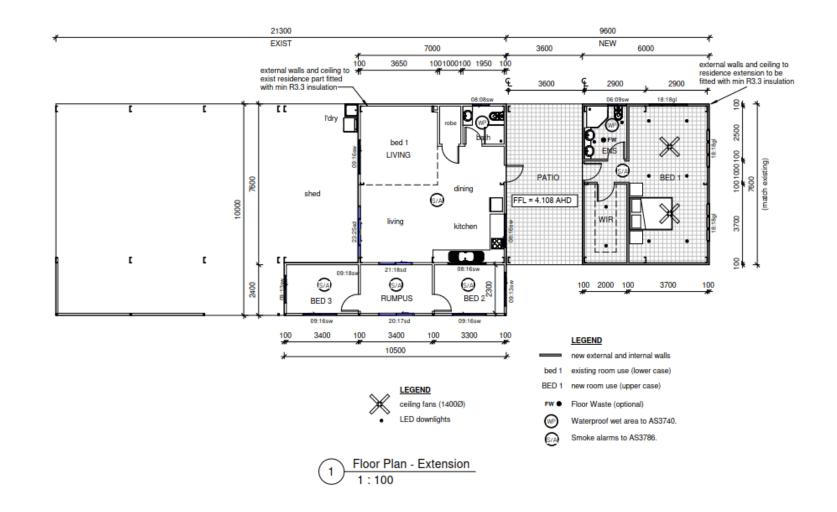

| GREG SKYRING<br>Design and DRAFTING Phy.Ltd.                                                                                        | Proposed Extension to Residence,<br>163 Newell Road, | T & T Fapani    |                                   | WIND CLASS | PLAN NUMBER   | 2 of 3 |
|-------------------------------------------------------------------------------------------------------------------------------------|------------------------------------------------------|-----------------|-----------------------------------|------------|---------------|--------|
| Lic Under QBSA Act 1991 - No 1040371<br>11 Noli Close, Phone/Fax: (07) 40982061<br>Mossman Q. 4873 Email: greg@skyringdesign.com.au |                                                      | scales<br>1:100 | Residence Extension Floor<br>Plan |            | DATE OF ISSUE | REV    |