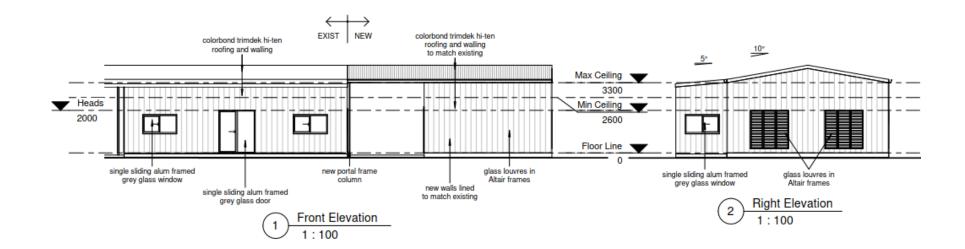

-

| GREG SKYRING<br>Design and DRAFTING Py. Ltd.                                                                                  | Proposed Extension to Residence,<br>163 Newell Road, | TING Prv. Ltd. Proposed Extension to Residence, T & T Fapani |                                   |  | WIND CLASS<br>C2          | PLAN NUMBER<br>204-22 | SHEET<br>3 of 3 |
|-------------------------------------------------------------------------------------------------------------------------------|------------------------------------------------------|--------------------------------------------------------------|-----------------------------------|--|---------------------------|-----------------------|-----------------|
| Lic Under GBSA Act 1991 - No 1040371<br>11 Noli Close, Mobile: 0419212652<br>Mossman Q. 4873 Email: greg@skyringdesign.com.au |                                                      | scales<br>1:100                                              | Residence Extension<br>Elevations |  | DATE OF ISSUE<br>13.04.22 | REV                   |                 |