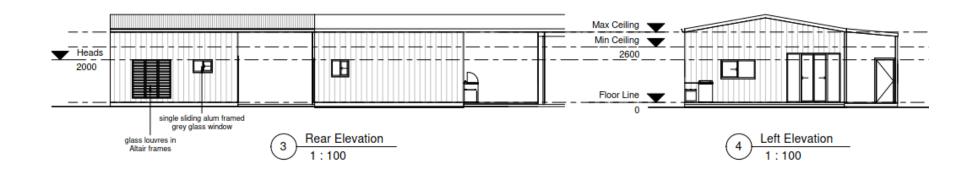

-

| GREG SKYRING<br>Design and DRAFTING Py. Ltd.                                                                                  | Proposed Extension to Residence,<br>163 Newell Road, | TING Prv. Ltd. Proposed Extension to Residence, T & T Fapani |                                   |  | WIND CLASS<br>C2          | PLAN NUMBER<br>204-22 | SHEET<br>3 of 3 |
|-------------------------------------------------------------------------------------------------------------------------------|------------------------------------------------------|--------------------------------------------------------------|-----------------------------------|--|---------------------------|-----------------------|-----------------|
| Lic Under GBSA Act 1991 - No 1040371<br>11 Noli Close, Mobile: 0419212652<br>Mossman Q. 4873 Email: greg@skyringdesign.com.au |                                                      | scales<br>1:100                                              | Residence Extension<br>Elevations |  | DATE OF ISSUE<br>13.04.22 | REV                   |                 |