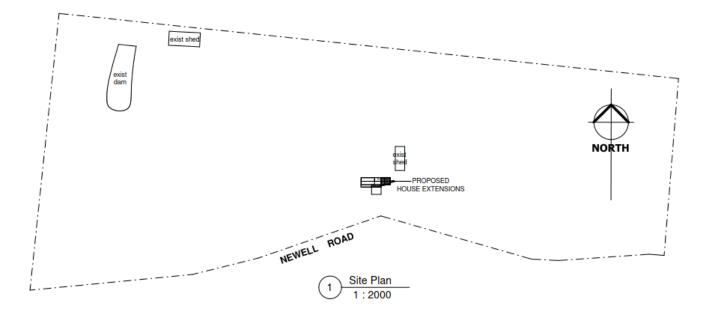

#### Location details

| Street Address:            | 163 Newell Road Newell |
|----------------------------|------------------------|
| Real Property Description: | Lot 25 on SP212664     |
| Local Government Area:     | Douglas Shire Council  |

# Attachment 1

| GREG SKYRING<br>Design and DRAFTING Py.Ltd.                                                                                                               | Proposed Extension to Residence,<br>163 Newell Road, | T & T Fapani  |                         | WIND CLASS | PLAN NUMBER<br>204-22     | SHEET<br>1 of 3 |
|-----------------------------------------------------------------------------------------------------------------------------------------------------------|------------------------------------------------------|---------------|-------------------------|------------|---------------------------|-----------------|
| Lic Under QBSA Act 1991 - No 1040371<br>11 Noli Close, Phone/Fax: (07) 40982061<br>Mobile: 0419212652<br>Mossman Q. 4873 Email: greg@skyringdesign.com.au |                                                      | scales 1:2000 | PLAN TITLE<br>Site Plan |            | DATE OF ISSUE<br>13.04.22 | REV             |