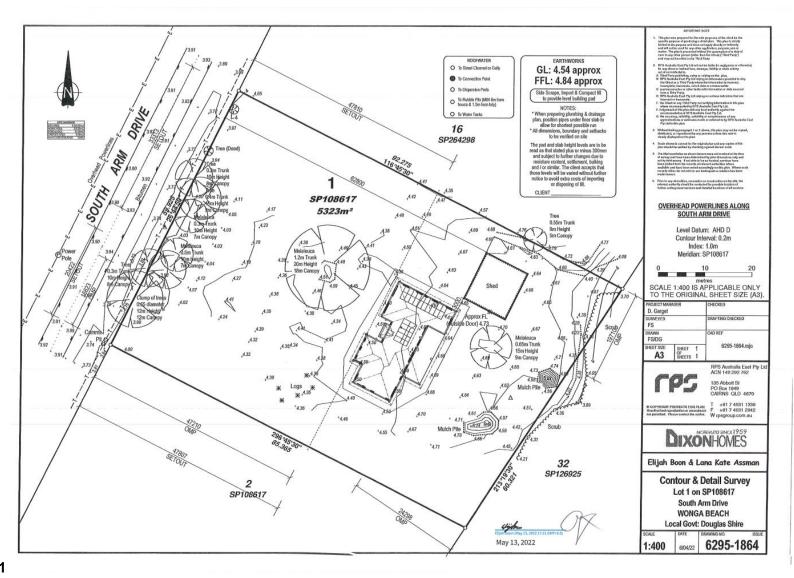

# **Summary of Exempt Development**

Dwelling house and shed in the mapped Flood Overlay area.

#### Location details

Street Address: 67 South Arm Drive Wonga Beach

Real Property Description: Lot 1 on SP108617

Local Government Area: Douglas Shire Council

### **Attachment 1**