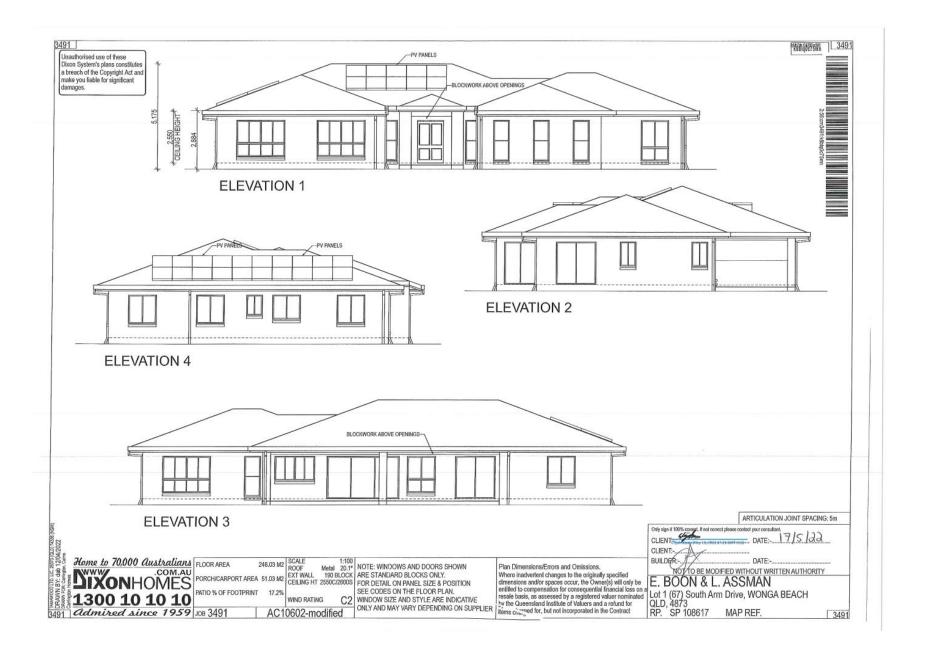

# **Summary of Exempt Development**

Dwelling house and shed in the mapped Flood Overlay area.

### **Attachment 1**