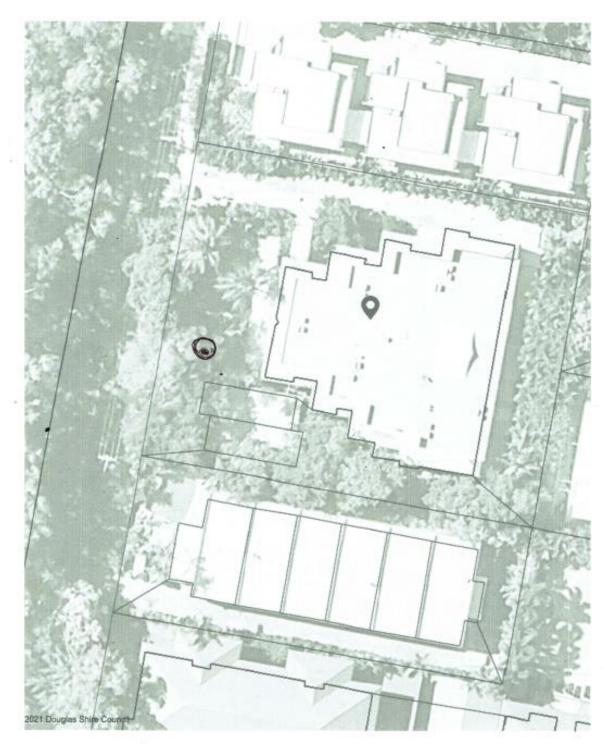

#### **Summary of Exempt Development**

Removal of one (1) Melaleuca tree located within close proximity to a pathway and pool.

#### Location details

| Street Address:            | 16-18 Mudlo Street Port Douglas |
|----------------------------|---------------------------------|
| Real Property Description: | Lot 0 on BUP70906               |
| Local Government Area:     | Douglas Shire Council           |
|                            |                                 |