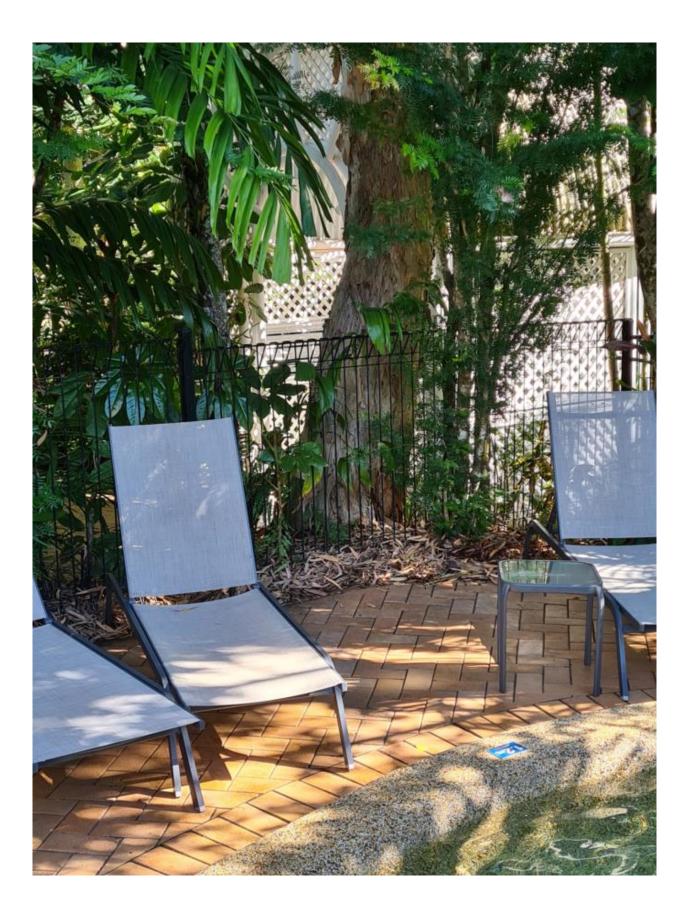

#### **Summary of Exempt Development**

Removal of one (1) Melaleuca tree located within close proximity to a pathway and pool.