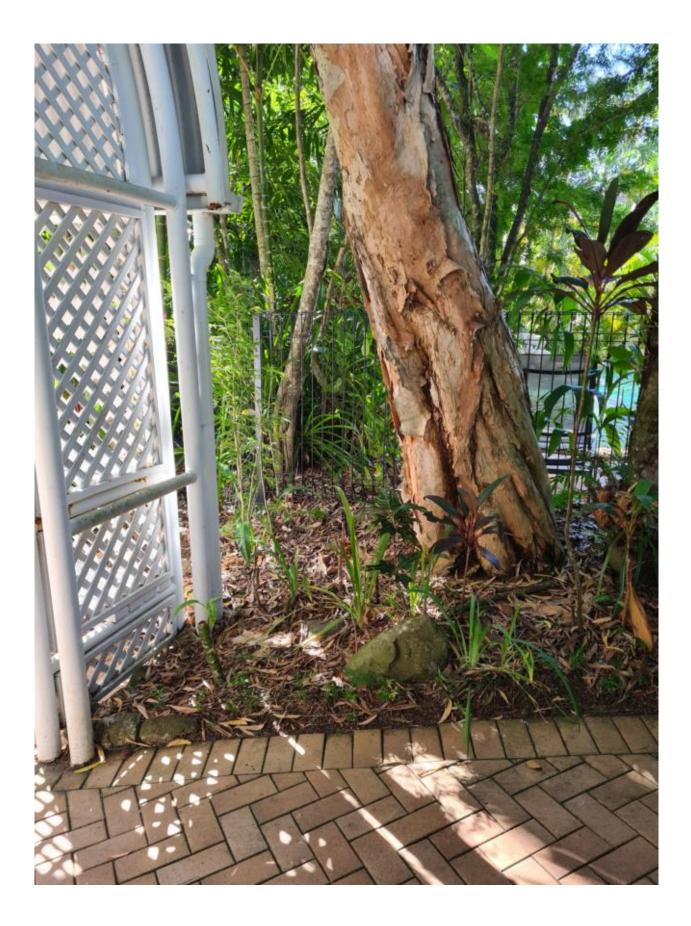

#### **Summary of Exempt Development**

Removal of one (1) Melaleuca tree located within close proximity to a pathway and pool.