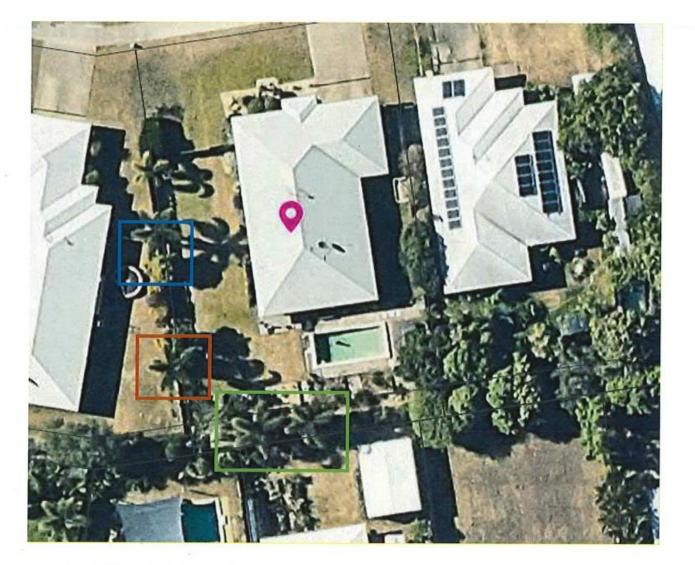

### Attachment 1

Tree 1 - Left boundary (Blue sq)

Tree 2 – Left boundary (Orange sq closest to pool)

## Tree 1 - Left boundary (Blue sq)

# Tree 2 – Left boundary (Orange sq closest to pool)

# Tree 3 – Rear Boundary (Lime sq)

# Tree 4 -Rear Boundary (Lime sq nearest pool)