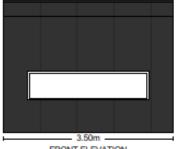

### **Summary of Exempt Development**

Construction of a 2.5m x 3.5 m shed on relatively flat area in the Hillslopes Overlay trigger area. Exemption being given for code assessment for building work assessable against the planning scheme application trigger.

#### Client: John Endler

Site Address: 198 Somerset Drive Suburb/town: Miallo Postcode: 4873 Proposed: 2.5m x 3.5m Shed Project Number: 355534 Area: 151,757m2 Lot: 16/RP849657

John Endler 198 Somerset Drive Miallo QLD 4873 mob: 0488255712 Quote: 355534 Date: 04/08/2022 Valid: 30 Days

FRONT VIEW

REAR VIEW

PLAN VIEW

FRONT ELEVATION

REAR ELEVATION

Page 2 of 3

Doc ID : 1113776

Produced by ShedTech