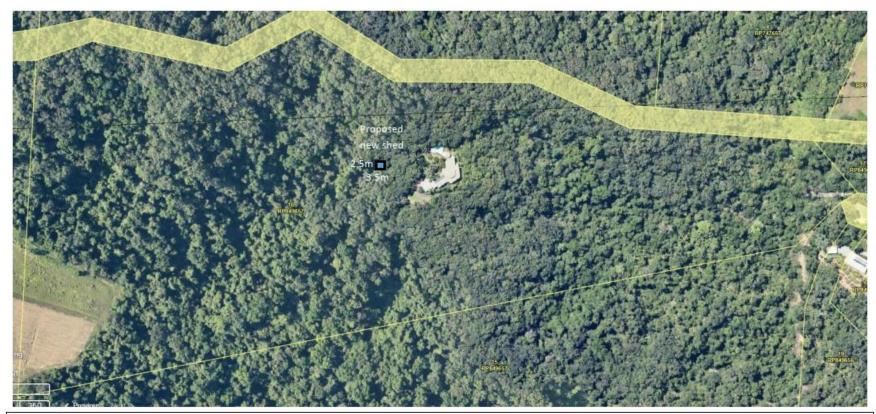

### **Summary of Exempt Development**

Construction of a 2.5m x 3.5 m shed on relatively flat area in the Hillslopes Overlay trigger area. Exemption being given for code assessment for building work assessable against the planning scheme application trigger.

#### Location details

| Street Address:            | 198 Somerset Drive Miallo |
|----------------------------|---------------------------|
| Real Property Description: | Lot 16 on RP849657        |
| Local Government Area:     | Douglas Shire Council     |

#### Client: John Endler

Site Address: 198 Somerset Drive Suburb/town: Miallo Postcode: 4873 Proposed: 2.5m x 3.5m Shed Project Number: 355534 Area: 151,757m2 Lot: 16/RP849657

John Endler 198 Somerset Drive Miallo QLD 4873 mob: 0488255712 Quote: 355534 Date: 04/08/2022 Valid: 30 Days