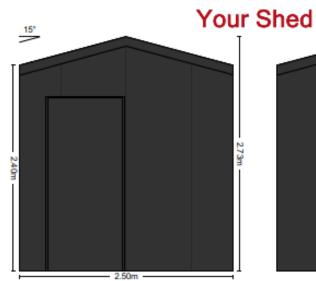

### **Summary of Exempt Development**

Construction of a 2.5m x 3.5 m shed on relatively flat area in the Hillslopes Overlay trigger area. Exemption being given for code assessment for building work assessable against the planning scheme application trigger.

#### Client: John Endler

Site Address: 198 Somerset Drive Suburb/town: Miallo Postcode: 4873 Proposed: 2.5m x 3.5m Shed Project Number: 355534 Area: 151,757m2 Lot: 16/RP849657

John Endler 198 Somerset Drive Miallo QLD 4873 mob: 0488255712 Quote: 355534 Date: 04/08/2022 Valid: 30 Days

FRONT VIEW

REAR VIEW

PLAN VIEW

FRONT ELEVATION

REAR ELEVATION

Page 2 of 3

Doc ID : 1113776

Produced by ShedTech