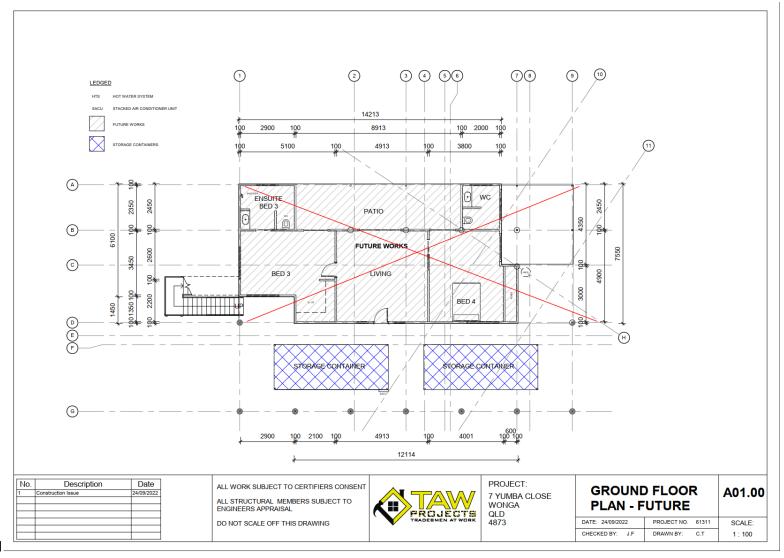

### **Summary of Exempt Development**

Positioning of two shipping containers for storage purpose during the construction of the dwelling on land affected by the Planning Scheme Flood and Storm Tide Inundation Hazard Overlay.

#### **Decision**

Council advises that an exemption certificate has been granted on 12 October 2022 for development as detailed in Attachment 1.

# Attachment 1