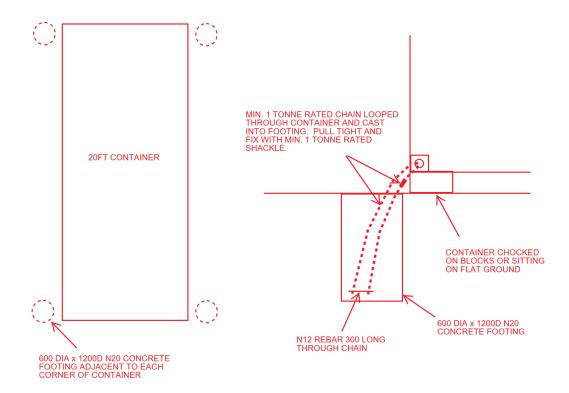

#### **Civil & Structural**

1/38-42 Pease St, Cairns | PO Box 927, Cairns Q 4870 P: 07 40320492 | F: 07 40320092 | E: email@kfbeng.com.au

CONTAINER TIE-DOWN DETAILS N.T.S.

K-9949-SKE-001 KB, 26/9/22