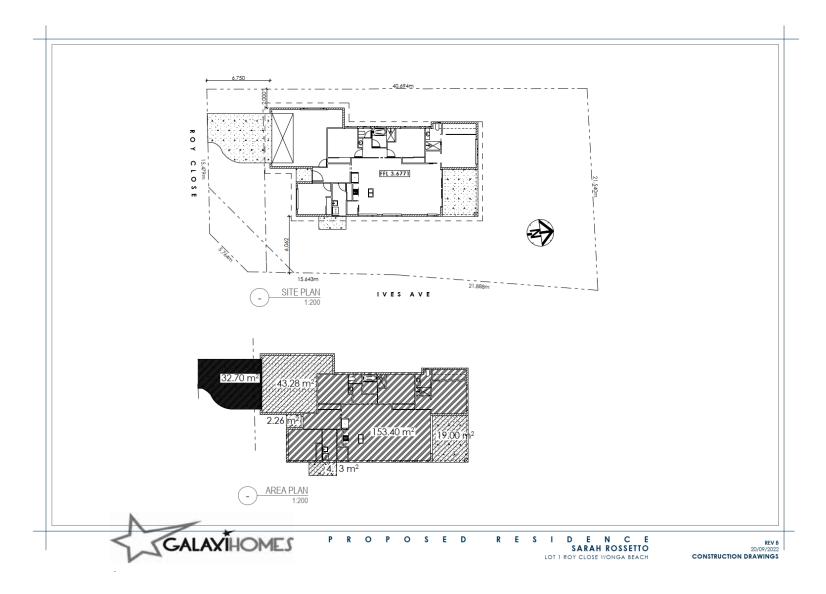

## **Summary of Exempt Development**

Construction of a dwelling.

#### Location details

Street Address: 1 Roy Close WONGA BEACH

Real Property Description: LOT: 57 SP: 204467

Local Government Area: Douglas Shire Council