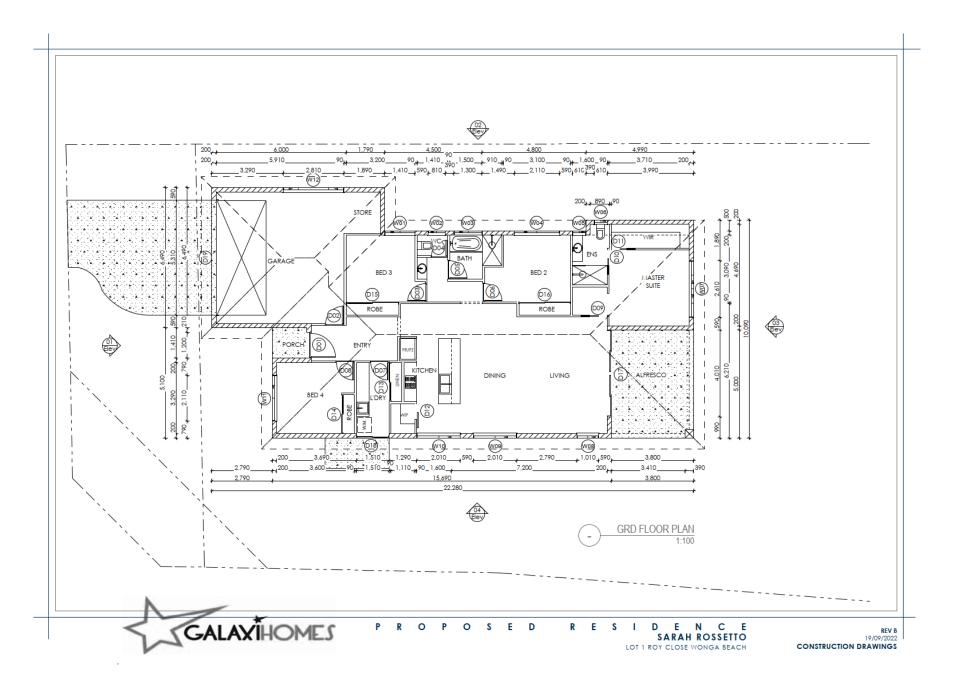

## **Summary of Exempt Development**

Construction of a dwelling.

#### Location details

Street Address: 1 Roy Close WONGA BEACH

Real Property Description: LOT: 57 SP: 204467

Local Government Area: Douglas Shire Council