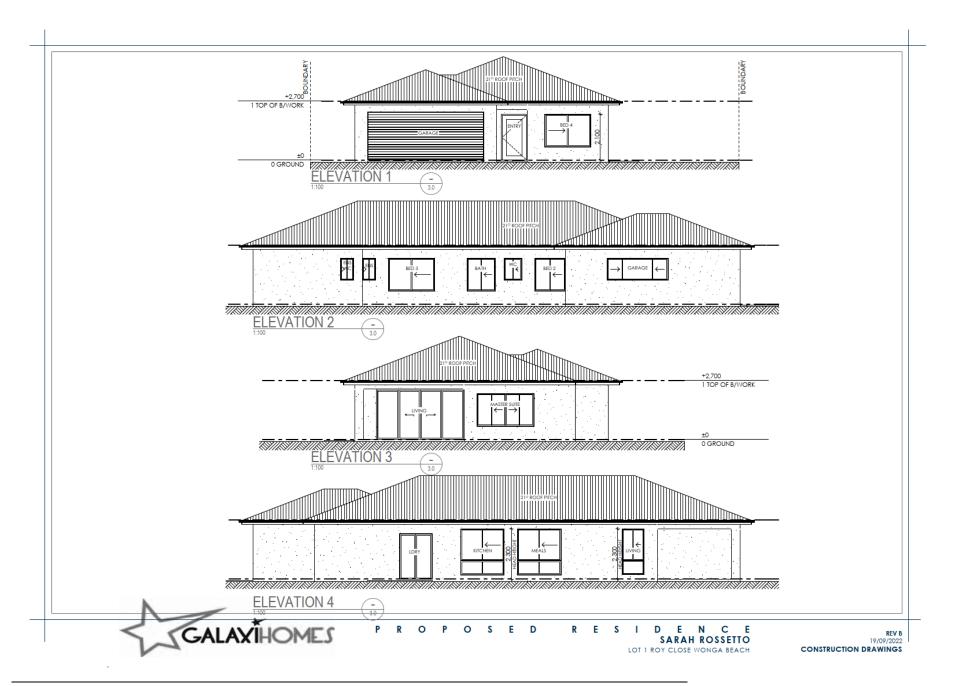

## **Summary of Exempt Development**

Construction of a dwelling.

#### Location details

Street Address: 1 Roy Close WONGA BEACH

Real Property Description: LOT: 57 SP: 204467

Local Government Area: Douglas Shire Council