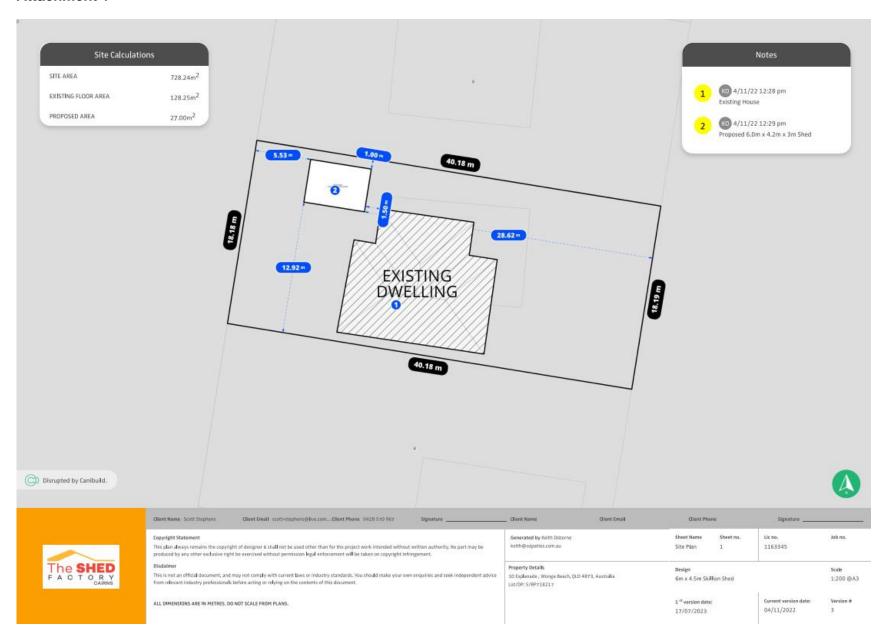

## **Attachment 1**

## **Summary of Exempt Development**

Construction of a shed.

#### Location details

Street Address: 10 Esplanade WONGA BEACH

Real Property Description: LOT: 5 RP: 718217

Local Government Area: Douglas Shire Council