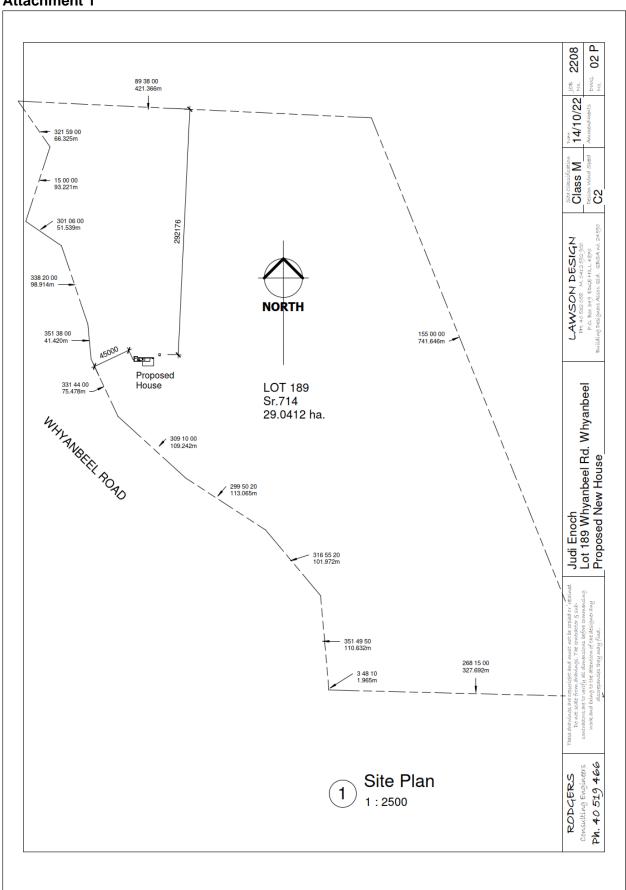

## Location details

Street Address: 666 Whyanbeel Road Whyanbeel

Real Property Description: Lot 189 on SR714

Local Government Area: Douglas Shire Council

# **Attachment 1**

Doc ID 1122701 EXEM 2022\_5173/1 Page 4 of 7