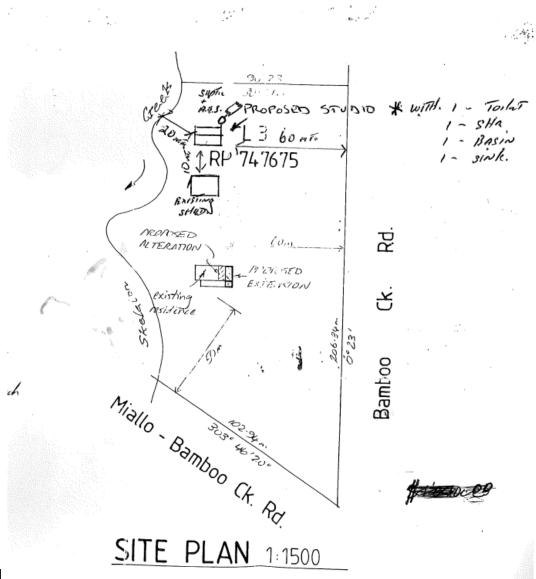

## Summary of Exempt Development

Dwelling house in the Planning Scheme mapped Flood Overlay area.

Street Address: 241 Bamboo Creek Road Bamboo

Real Property Description: Lot 31 on SP200257

Local Government Area: Douglas Shire Council