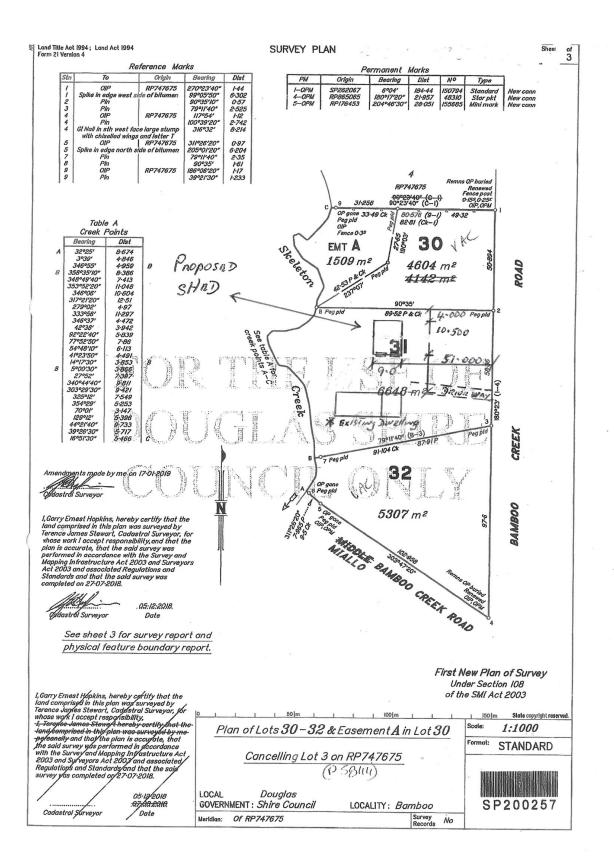

## Summary of Exempt Development

Dwelling house in the Planning Scheme mapped Flood Overlay area.

Street Address: 241 Bamboo Creek Road Bamboo

Real Property Description: Lot 31 on SP200257

Local Government Area: Douglas Shire Council