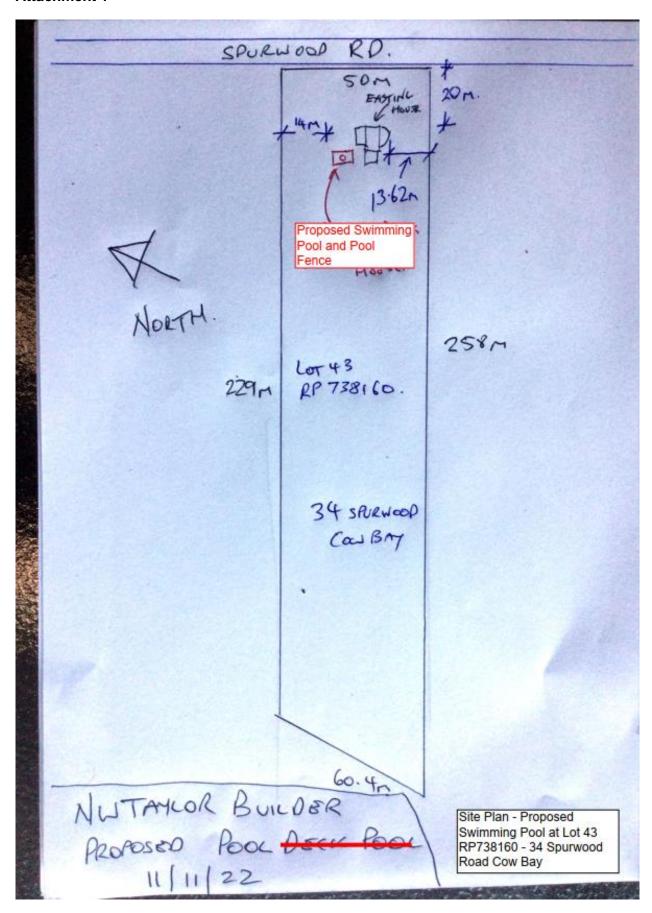

## **Summary of Exempt Development**

Construction of a plunge pool as detailed in Attachment 1.

#### **Decision**

Council advises that an exemption certificate has been granted on 6 December 2022 for the construction of a plunge pool as detailed in Attachment 1.