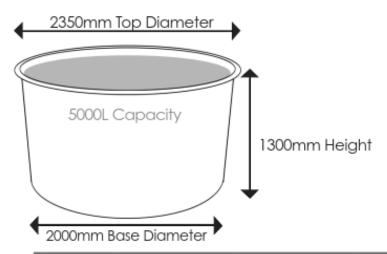

# **Tug Pool Drawings**

| ı  |     | Capacity |         | Height |          | Diameter/Width |          |
|----|-----|----------|---------|--------|----------|----------------|----------|
| 1  |     | LITRES   | GALLONS | METRIC | IMPERIAL | METRIC         | IMPERIAL |
| -[ | Tug | 5000     | 1300    | 1300   | 4'3"     | 2300           | 7'6"     |