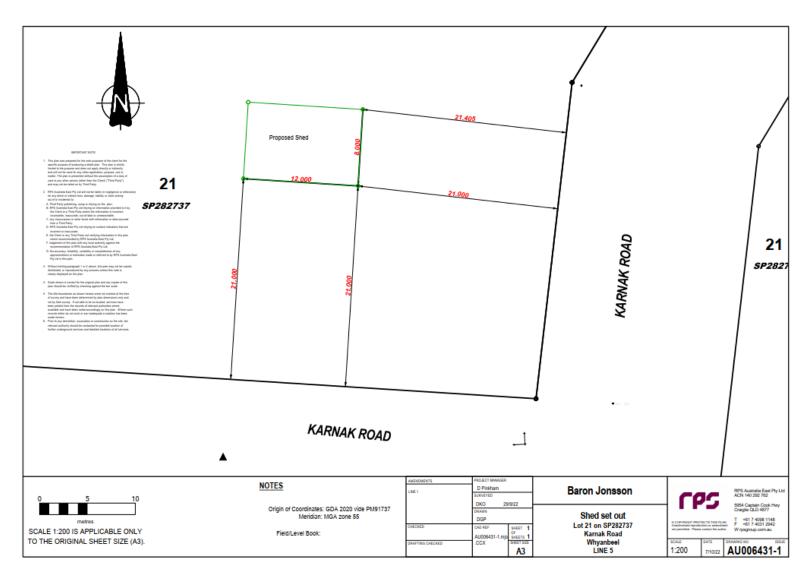

#### Summary of Exempt Development

Construction of a Shed within the Flood and Storm Tide Hazard overlay (Floodplain Assessment overlay)

#### Location details

Street Address: Whyanbeel Road Whyanbeel

Real Property Description: Lot 21 on SP282737

Local Government Area: Douglas Shire Council