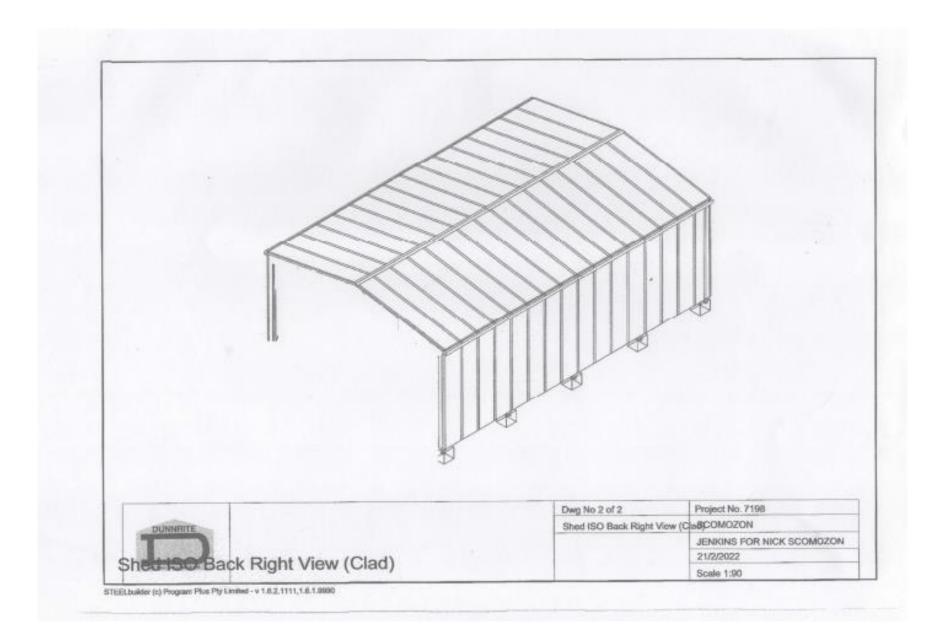

### Attachment 1

| Dwg No 1 of | of 2 Project No. 71           | 198 |
|-------------|-------------------------------|-----|
| Dwg No 1 of |                               |     |
|             | Front Left View (ClaupCOMOZON | N   |
|             | Front Left View (ClaupCOMOZON |     |