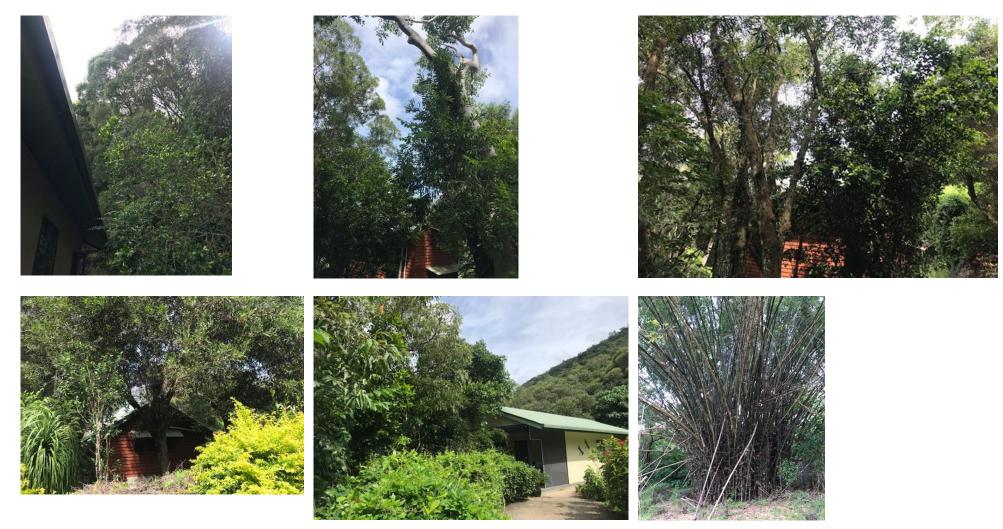

#### **Summary of Exempt Development**

Removal of bamboo and other vegetation in close proximity to buildings as detailed in Attachment 1.

| Location details           |                                |
|----------------------------|--------------------------------|
| Street Address:            | 304 Mowbray River Road MOWBRAY |
| Real Property Description: | LOT: 2 RP: 746466              |
| Local Government Area:     | Douglas Shire Council          |
|                            |                                |