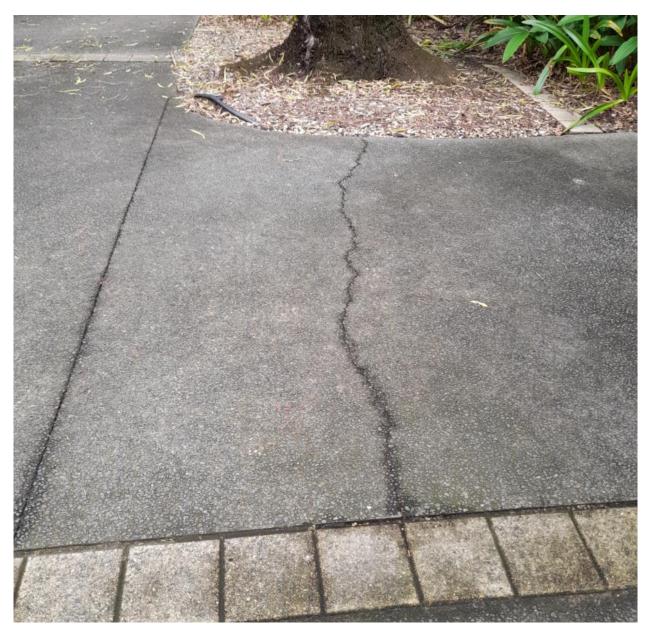

#### Summary of Exempt Development

Removal of one (1) mature Eucalyptus Tree growing adjacent to the driveway.

# Attachment 1

Location of tree marked in blue.