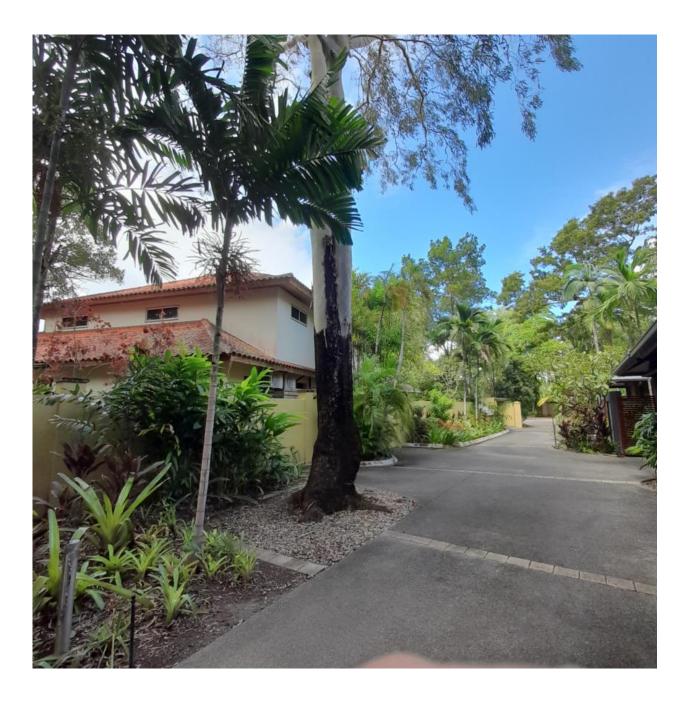

#### Summary of Exempt Development

Removal of one (1) mature Eucalyptus Tree growing adjacent to the driveway.

# Attachment 1

Location of tree marked in blue.