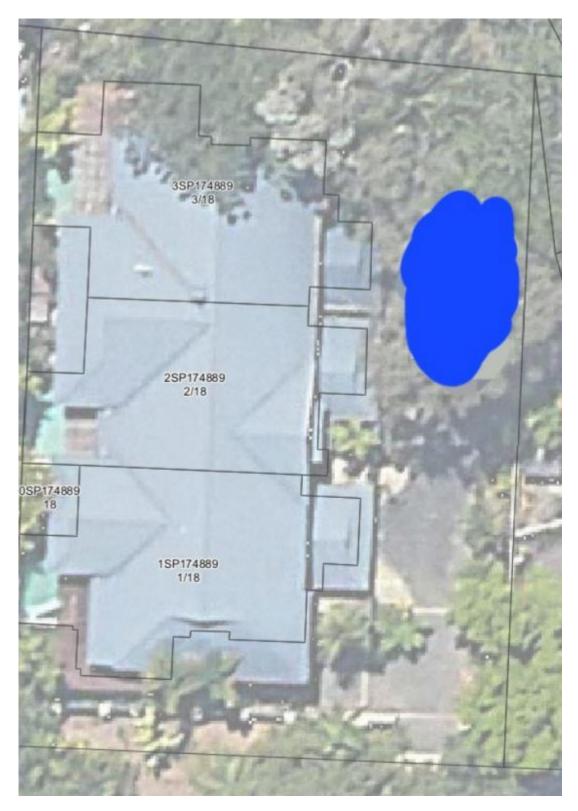

# Attachment 1

Location of tree marked in blue.

#### Location details

| Decision                   |                               |
|----------------------------|-------------------------------|
| Local Government Area:     | Douglas Shire Council         |
| Real Property Description: | LOT: 0 TYP: SP PLN: 174889    |
| Street Address:            | 18 Andrews Close PORT DOUGLAS |
|                            |                               |