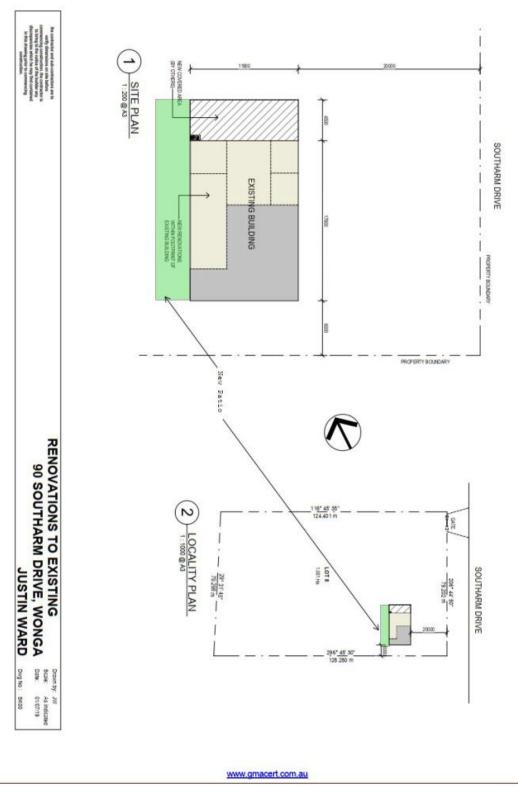

## **Summary of Exempt Development**

Construction of a deck as detailed in Attachment 1.

### Location details

Street Address: 90-96 South Arm Drive WONGA BEACH

Real Property Description: LOT: 8 SP: 176447

Local Government Area: Douglas Shire Council

# APPENDIX A - Proposed Plans

Page 2 of 14