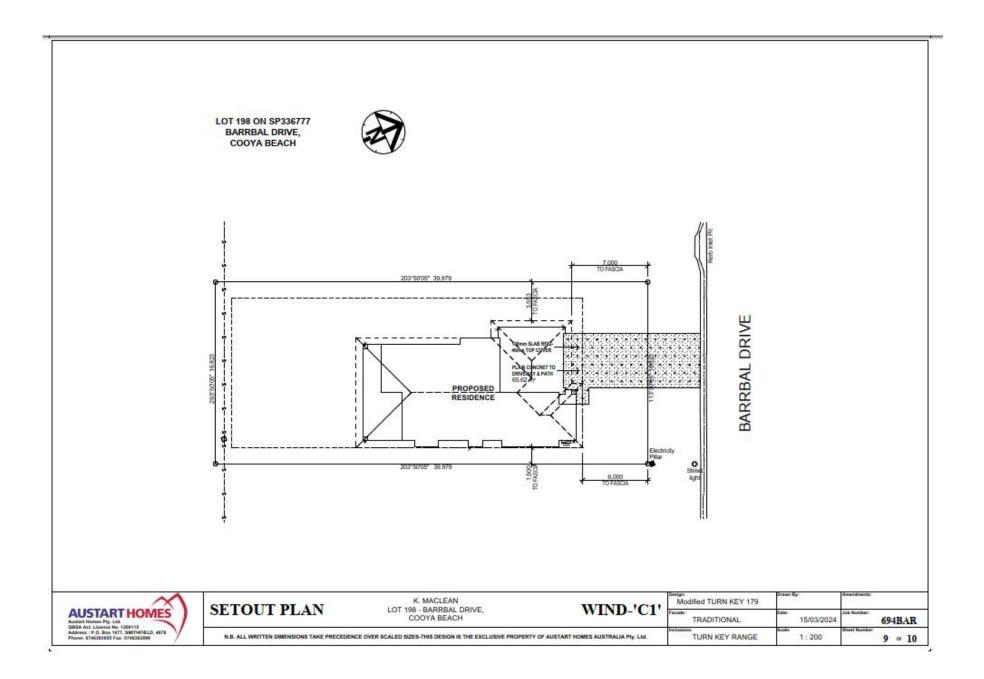

### **Summary of Exempt Development**

Construction of a Dwelling House within the Flood and Storm Tide Hazard overlay (Floodplain Assessment Overlay).

| Location details           |                              |
|----------------------------|------------------------------|
| Street Address:            | 21 Barrbal Drive Bonnie Doon |
| Real Property Description: | Lot 198 on SP336777          |
| Local Government Area:     | Douglas Shire Council        |
|                            |                              |