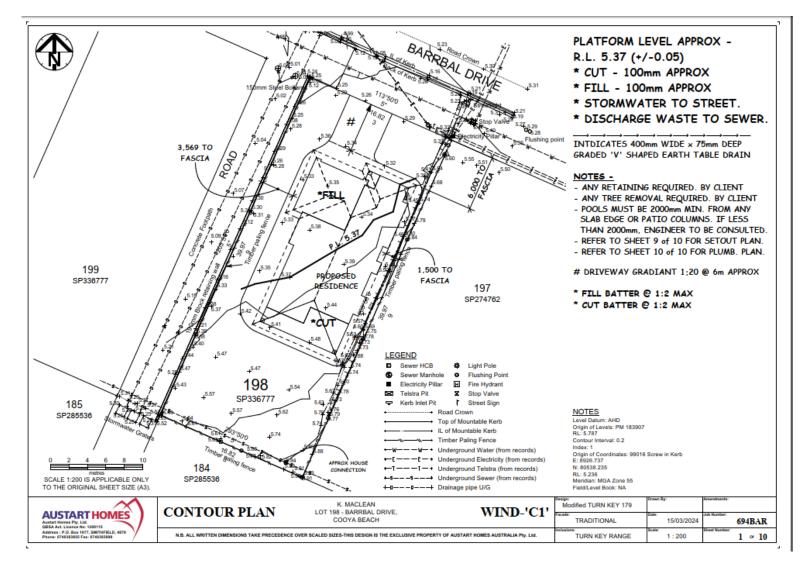

### **Summary of Exempt Development**

Construction of a Dwelling House within the Flood and Storm Tide Hazard overlay (Floodplain Assessment Overlay).

| Location details           |                              |
|----------------------------|------------------------------|
| Street Address:            | 21 Barrbal Drive Bonnie Doon |
| Real Property Description: | Lot 198 on SP336777          |
| Local Government Area:     | Douglas Shire Council        |
|                            |                              |