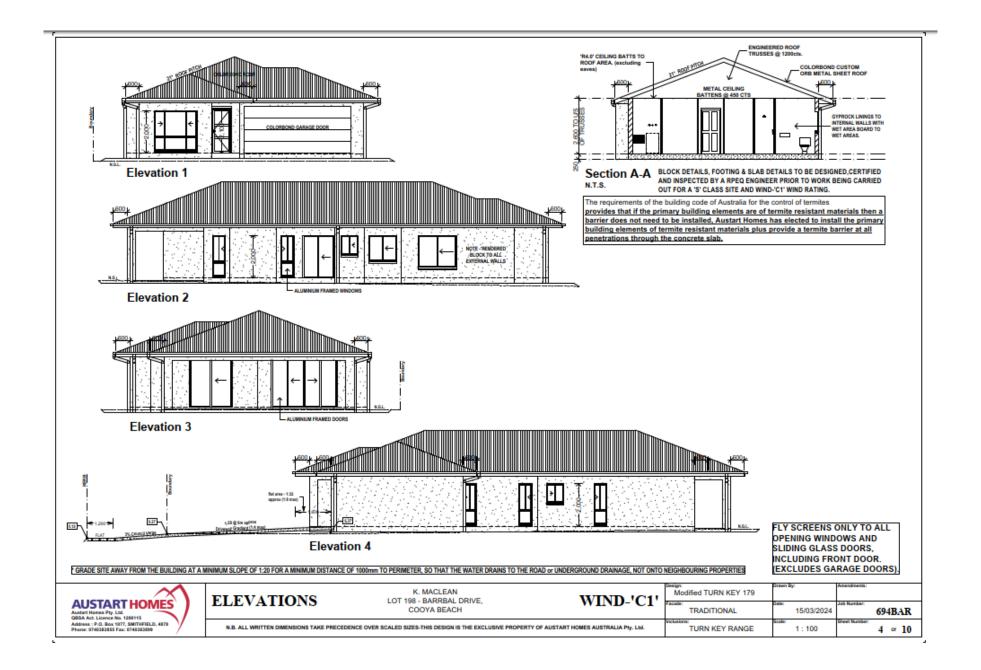

### **Summary of Exempt Development**

Construction of a Dwelling House within the Flood and Storm Tide Hazard overlay (Floodplain Assessment Overlay).

| Location details           |                              |
|----------------------------|------------------------------|
| Street Address:            | 21 Barrbal Drive Bonnie Doon |
| Real Property Description: | Lot 198 on SP336777          |
| Local Government Area:     | Douglas Shire Council        |
|                            |                              |