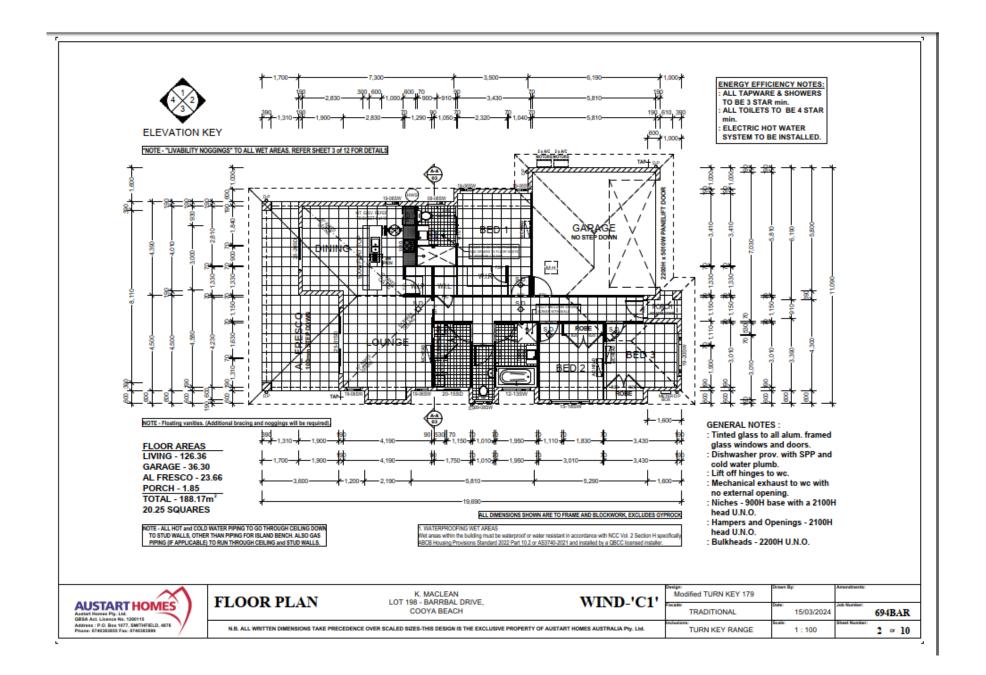

### **Summary of Exempt Development**

Construction of a Dwelling House within the Flood and Storm Tide Hazard overlay (Floodplain Assessment Overlay).

| Location details           |                              |
|----------------------------|------------------------------|
| Street Address:            | 21 Barrbal Drive Bonnie Doon |
| Real Property Description: | Lot 198 on SP336777          |
| Local Government Area:     | Douglas Shire Council        |
|                            |                              |