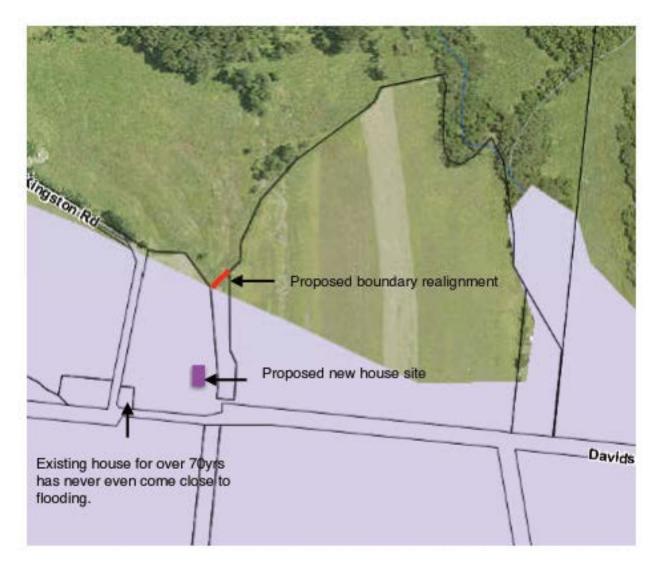

# Summary of Exempt Development

Development being made exempt from the Flood and Storm Tide Hazard Overlay Code of the 2018 Douglas Shire Planning Scheme version 1.0 consists of a dwelling house sited in the location attached.

# Location details

| Street Address:            | Kingston Road WHYANBEEL |
|----------------------------|-------------------------|
| Real Property Description: | LOT: 6 RP: 886633       |
| Local Government Area:     | Douglas Shire Council   |

# **Attachment 1- Plan of Exemption**