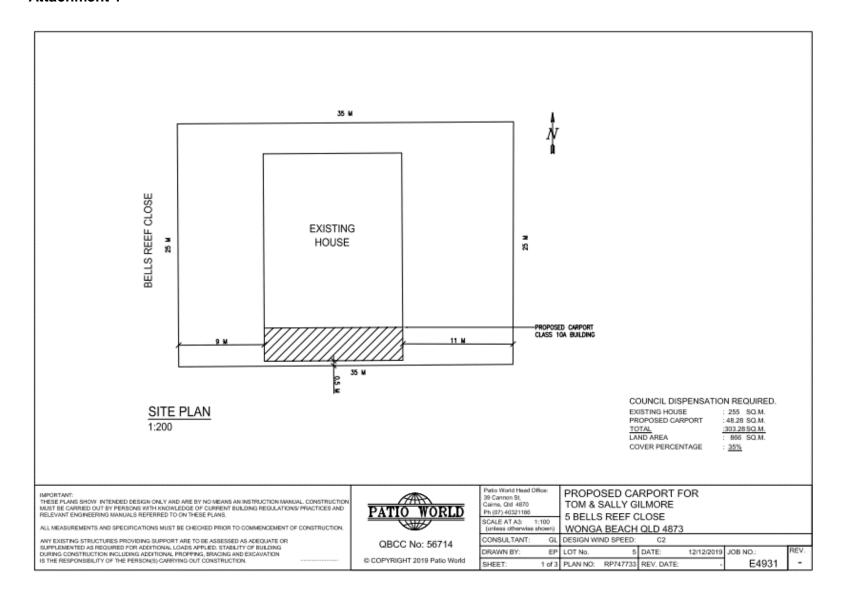

## Location details

**Street Address:** 5 Bell's Reef Close Wonga Beach.

Real Property Description: Lot 5 RP747733.

**Local Government Area:** Douglas Shire Council.

I wish to advise that an exemption certificate has been granted on 17 December 2019 for development as detailed in Attachment 1.

#### **Attachment 1**