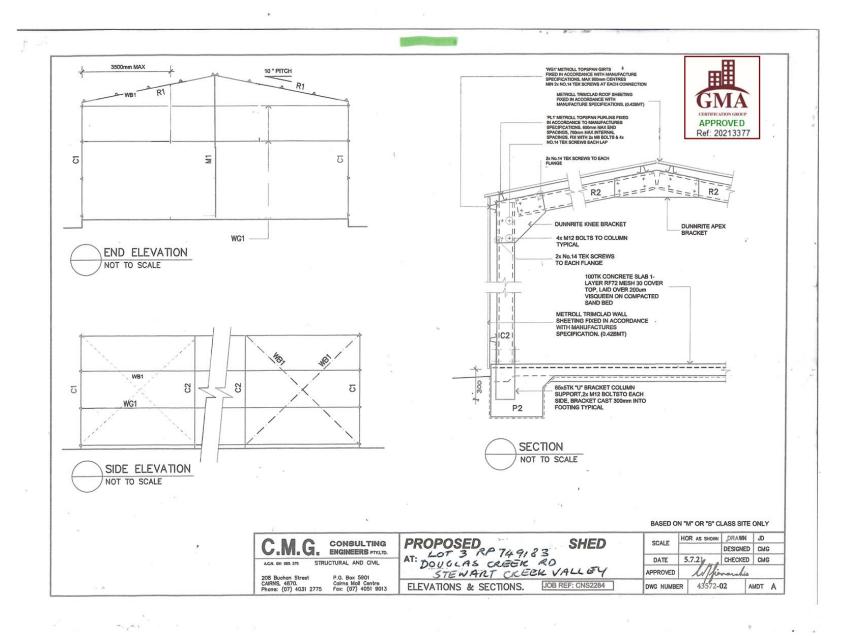

### **Summary of Exempt Development**

Proposed shed to be located in the area mapped on the Planning Scheme Flood Hazard Overlay.

## **Location details**

Street Address: 39 Upper Daintree Road Stewart Creek Valley

Real Property Description: Lot 4 on SR 193

Local Government Area: Douglas Shire Council