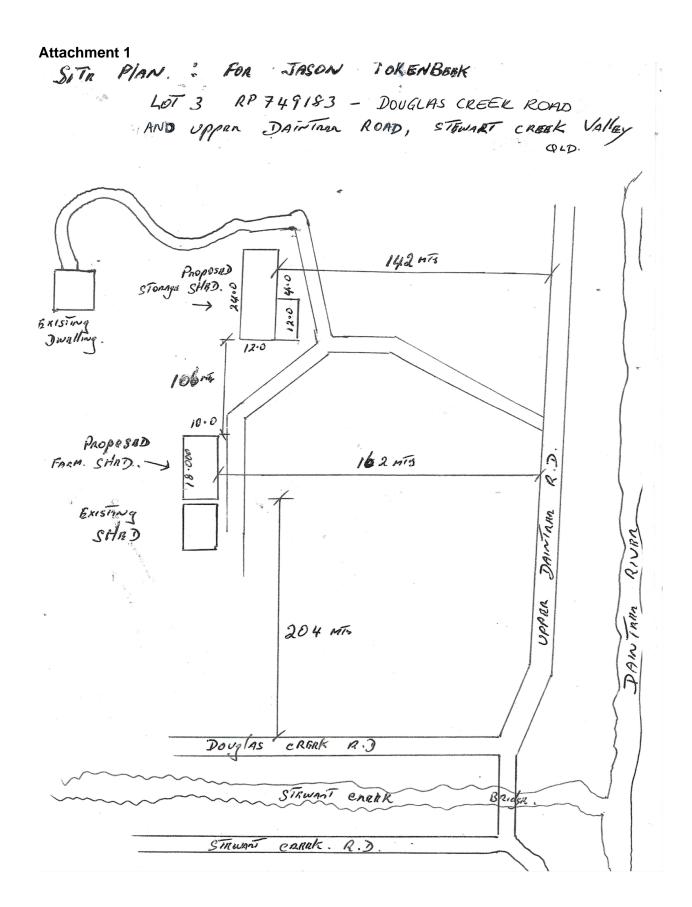

### **Summary of Exempt Development**

Proposed shed to be located in the area mapped on the Planning Scheme Flood Hazard Overlay.

## **Location details**

Street Address: 39 Upper Daintree Road Stewart Creek Valley

Real Property Description: Lot 4 on SR 193

Local Government Area: Douglas Shire Council

#### **Decision**

Council advises that an exemption certificate has been granted on 23 August 2021 for development as detailed in Attachment 1.