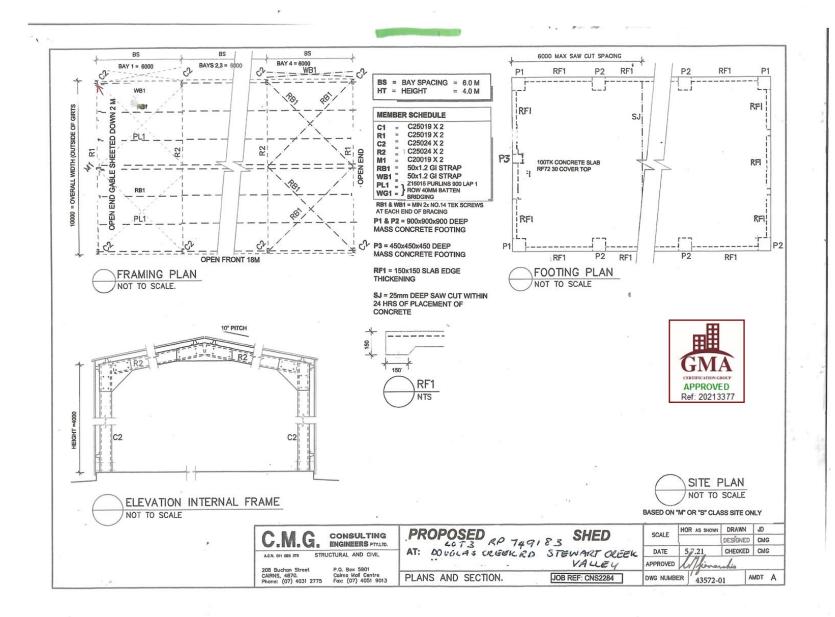

### **Summary of Exempt Development**

Proposed shed to be located in the area mapped on the Planning Scheme Flood Hazard Overlay.

## **Location details**

Street Address: 39 Upper Daintree Road Stewart Creek Valley

Real Property Description: Lot 4 on SR 193

Local Government Area: Douglas Shire Council