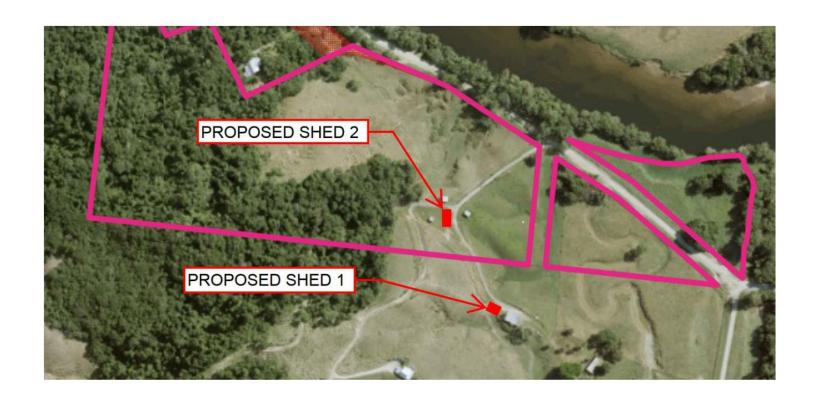

### **Summary of Exempt Development**

Proposed shed to be located in the area mapped on the Planning Scheme Flood Hazard Overlay.

## **Location details**

Street Address: 39 Upper Daintree Road Stewart Creek Valley

Real Property Description: Lot 4 on SR 193

Local Government Area: Douglas Shire Council

#### **Decision**

Council advises that an exemption certificate has been granted on 23 August 2021 for development as detailed in Attachment 1.