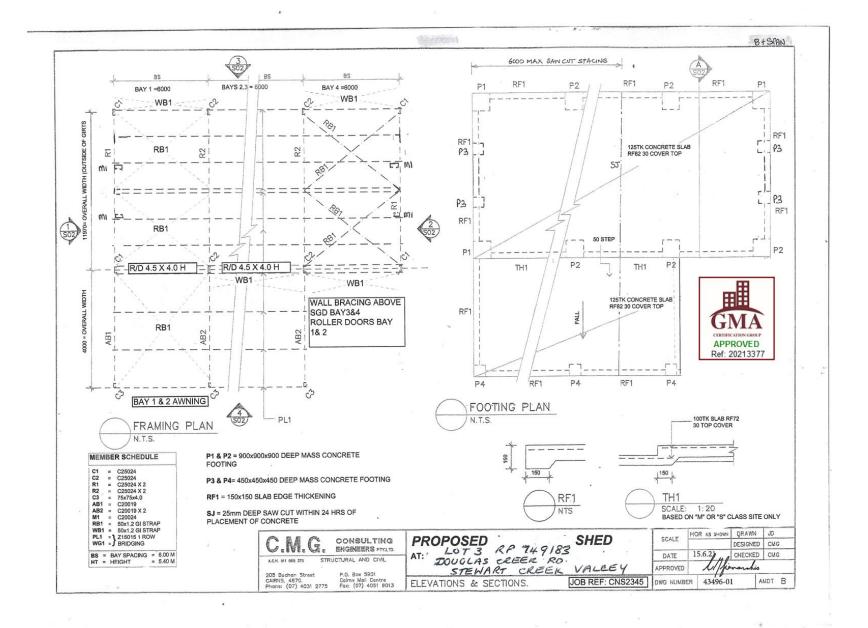

### **Summary of Exempt Development**

Proposed shed to be located in the area mapped on the Planning Scheme Flood Hazard Overlay.

#### **Decision**

Council advises that an exemption certificate has been granted on 23 August 2021 for development as detailed in Attachment 1.