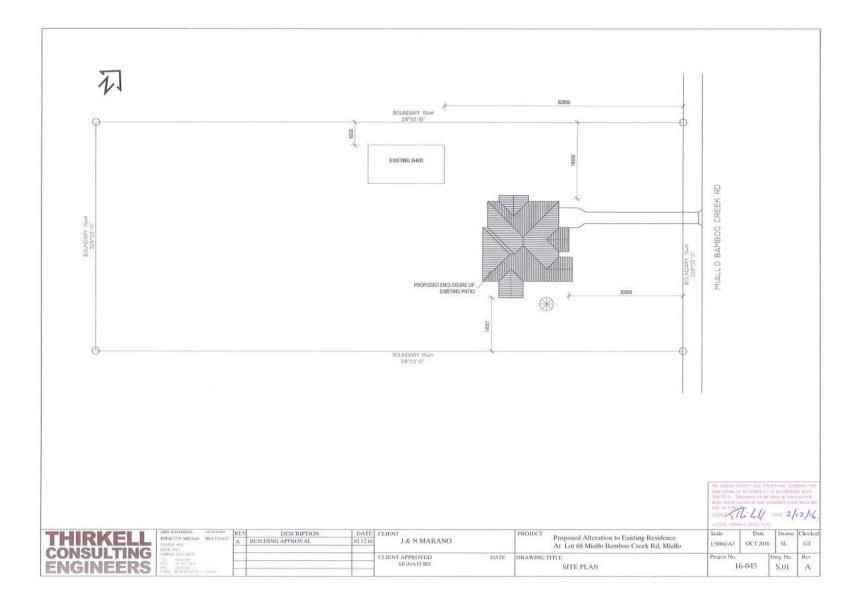

### **Summary of Exempt Development**

Building additions to existing dwelling.

#### Location details

Street Address: 77 Miallo Bamboo Creek Road MIALLO

Real Property Description: LOT: 68 SP: 222327

Local Government Area: Douglas Shire Council

I wish to advise that an exemption certificate has been granted on 22 August 2019 for building additions to an existing dwelling as detailed in Attachment 1.