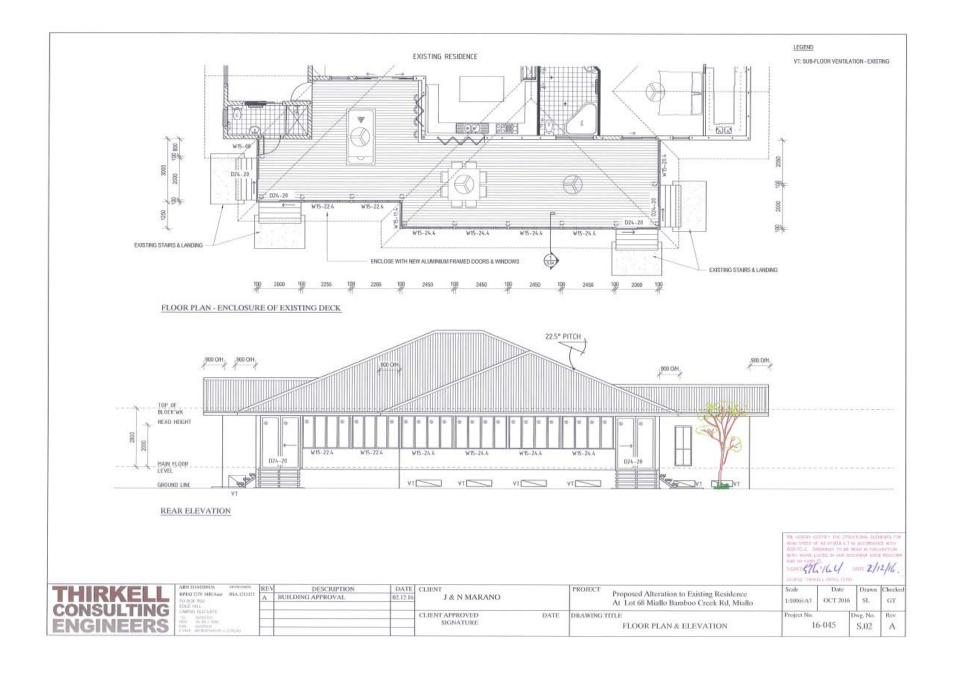

### **Summary of Exempt Development**

Building additions to existing dwelling.

#### Location details

Street Address: 77 Miallo Bamboo Creek Road MIALLO

Real Property Description: LOT: 68 SP: 222327

Local Government Area: Douglas Shire Council

I wish to advise that an exemption certificate has been granted on 22 August 2019 for building additions to an existing dwelling as detailed in Attachment 1.