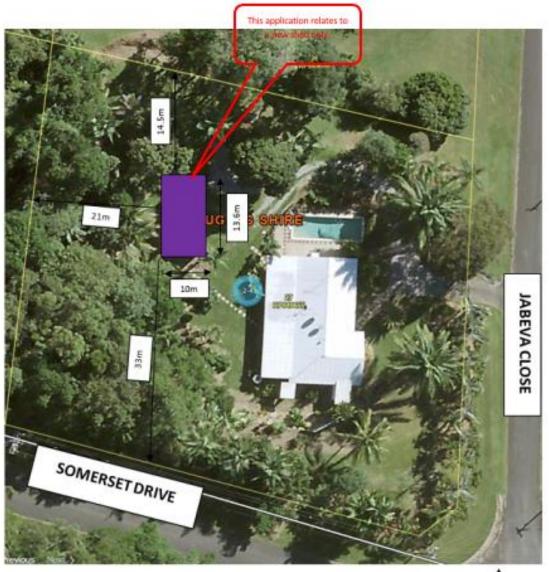

#### Summary of Exempt Development

Proposed construction of a shed to replace an existing shed within the Environmental Management zone and Hillslopes overlay code.

#### Location details

Street Address: 2-4 Jabeva Close Miallo

Real Property Description: Lot 27 on Rp849655

Local Government Area: Douglas Shire Council

# Attachment 1

N

| Address- 2-4 Jabeva Close Miallo 4873    | Site Plan    | Project: New Shed                          |
|------------------------------------------|--------------|--------------------------------------------|
| Property Description- Lot 27 on RP849655 | DWG No: 5005 | Drawn By: Michael Fuller QBCC Lic: 1268102 |