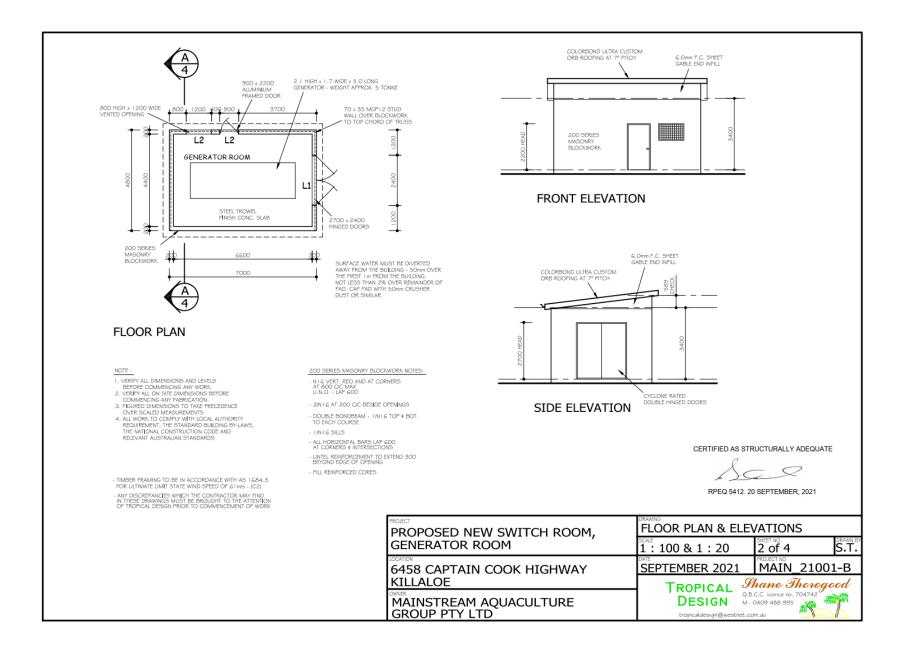

## Summary of Exempt Development

Development of generator / switchboard sheds to the existing aquaculture farm with respect to the 2018 Douglas Shire Planning Scheme Coastal Processes Overlay and the Flood and Storm Tide Inundation Overlay.