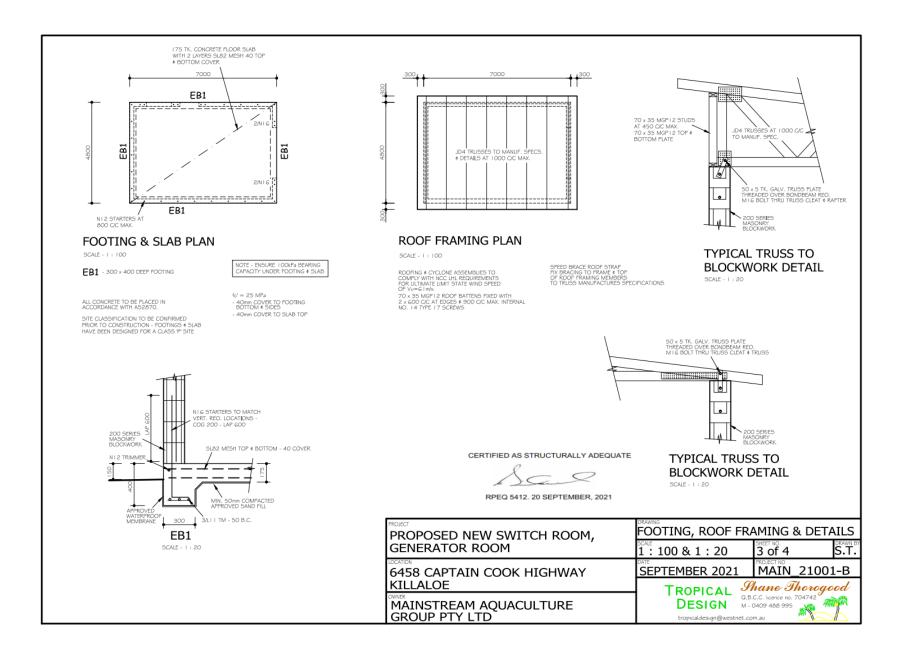

## Summary of Exempt Development

Development of generator / switchboard sheds to the existing aquaculture farm with respect to the 2018 Douglas Shire Planning Scheme Coastal Processes Overlay and the Flood and Storm Tide Inundation Overlay.