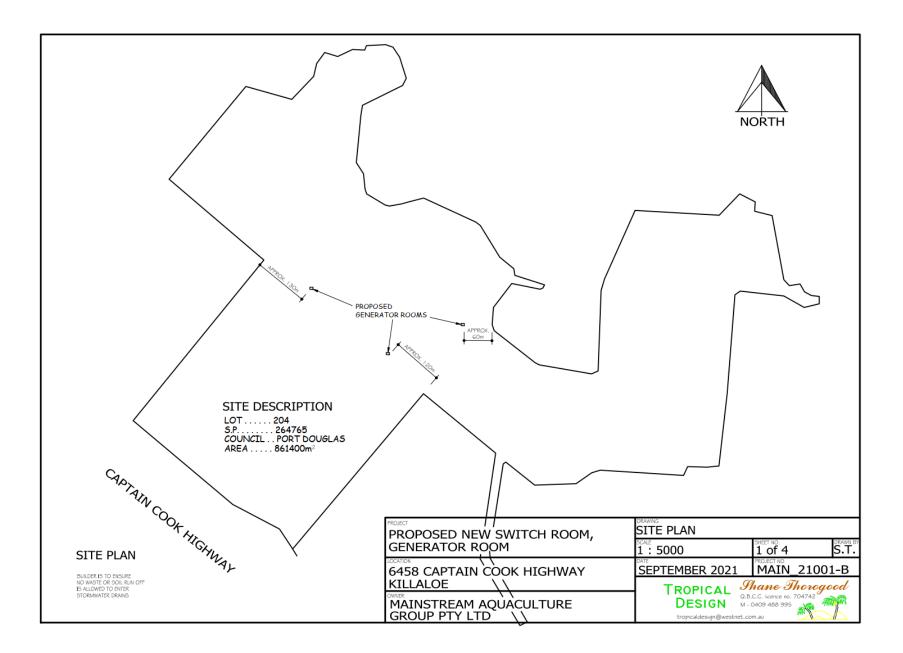

## Summary of Exempt Development

Development of generator / switchboard sheds to the existing aquaculture farm with respect to the 2018 Douglas Shire Planning Scheme Coastal Processes Overlay and the Flood and Storm Tide Inundation Overlay.

### Location details

| Street Address:            | 6458 Captain Cook Highway Killaloe |
|----------------------------|------------------------------------|
| Real Property Description: | Lot 204 on SP264765                |
| Local Government Area:     | Douglas Shire Council              |