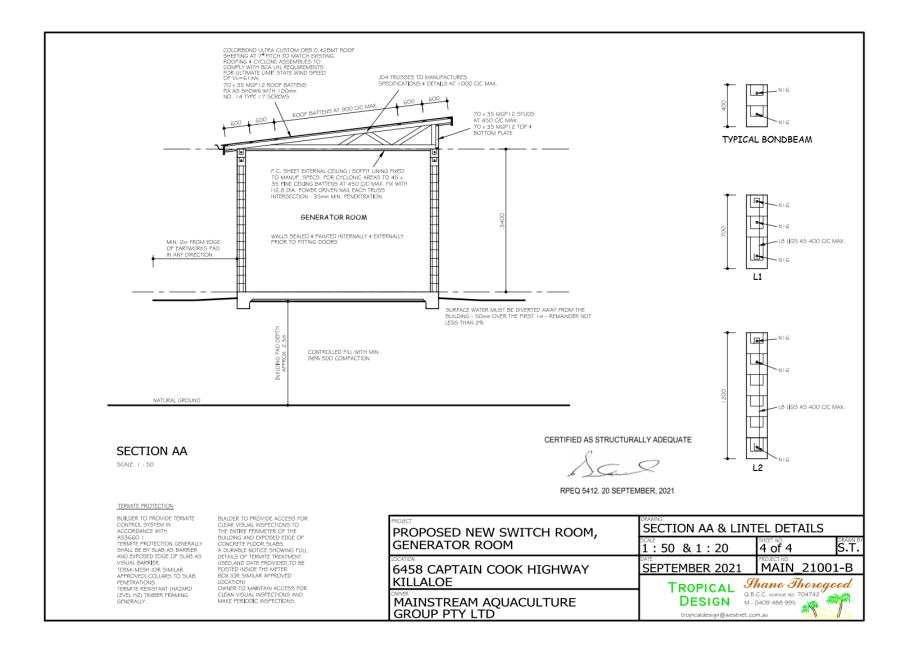

## Summary of Exempt Development

Development of generator / switchboard sheds to the existing aquaculture farm with respect to the 2018 Douglas Shire Planning Scheme Coastal Processes Overlay and the Flood and Storm Tide Inundation Overlay.

### Location details

| Street Address:            | 6458 Captain Cook Highway Killaloe |
|----------------------------|------------------------------------|
| Real Property Description: | Lot 204 on SP264765                |
| Local Government Area:     | Douglas Shire Council              |