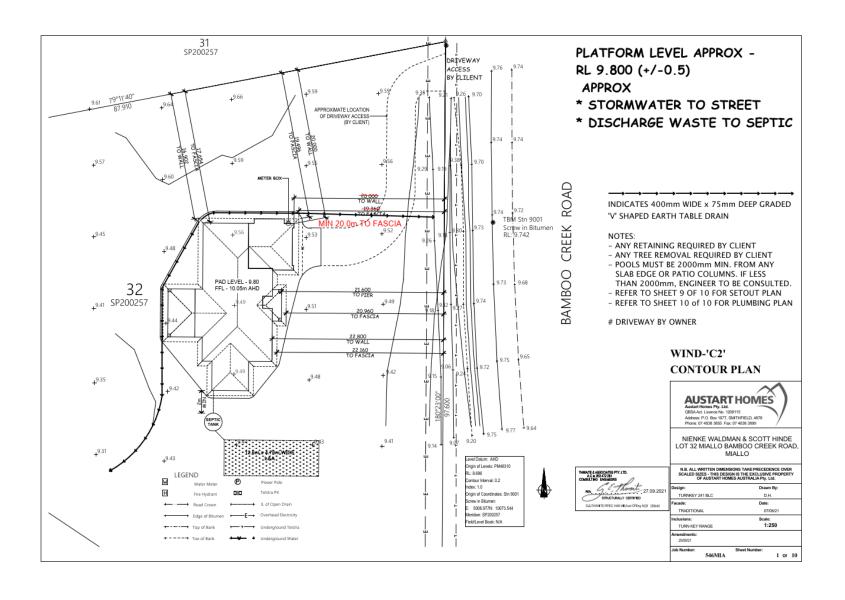

# **Attachment 1**

Site Plan

SITE PLAN - PROPOSED DWELLING AT LOT 32 SP200257 MIALLO BAMBOO CREEK ROAD MIALLO