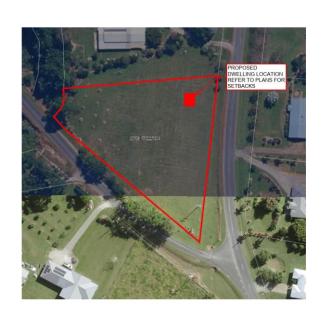

# **Attachment 1**

Site Plan

SITE PLAN - PROPOSED DWELLING AT LOT 32 SP200257 MIALLO BAMBOO CREEK ROAD MIALLO