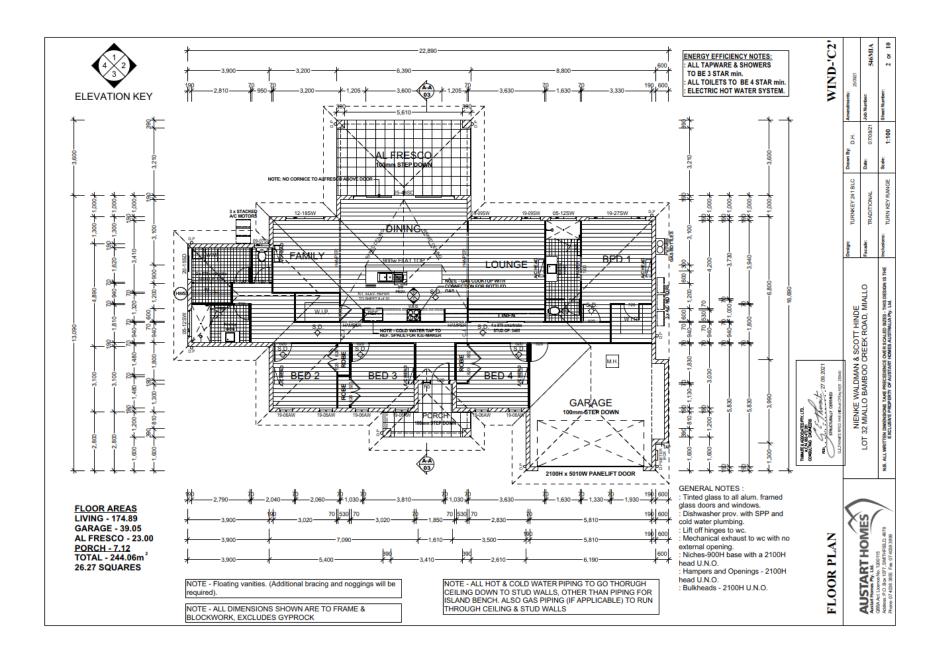

# **Attachment 1**

Site Plan

SITE PLAN - PROPOSED DWELLING AT LOT 32 SP200257 MIALLO BAMBOO CREEK ROAD MIALLO