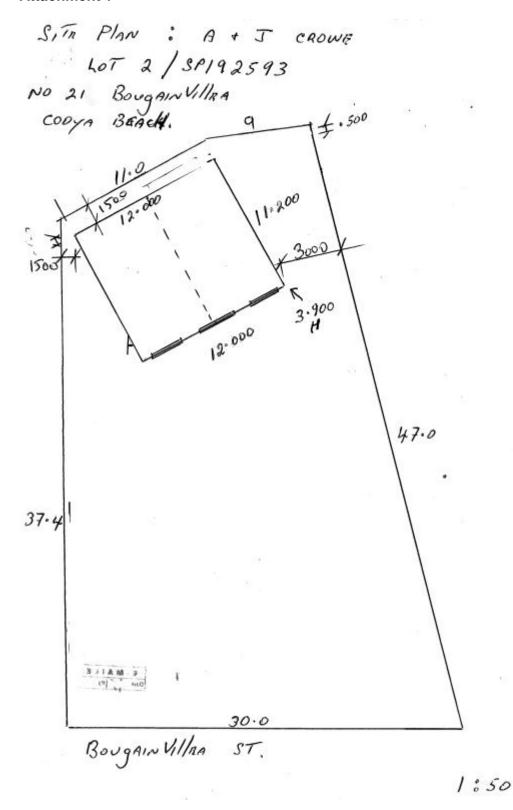

### **Summary of Exempt Development**

Construction of a garage within the Flood and Storm Tide Inundation overlay (Medium Hazard) and Floodplain Assessment overlay.

### **Location details**

Street Address: 21 Bougainvillea Street Cooya Beach

Real Property Description: Lot 2 on SP192593

Local Government Area: Douglas Shire Council