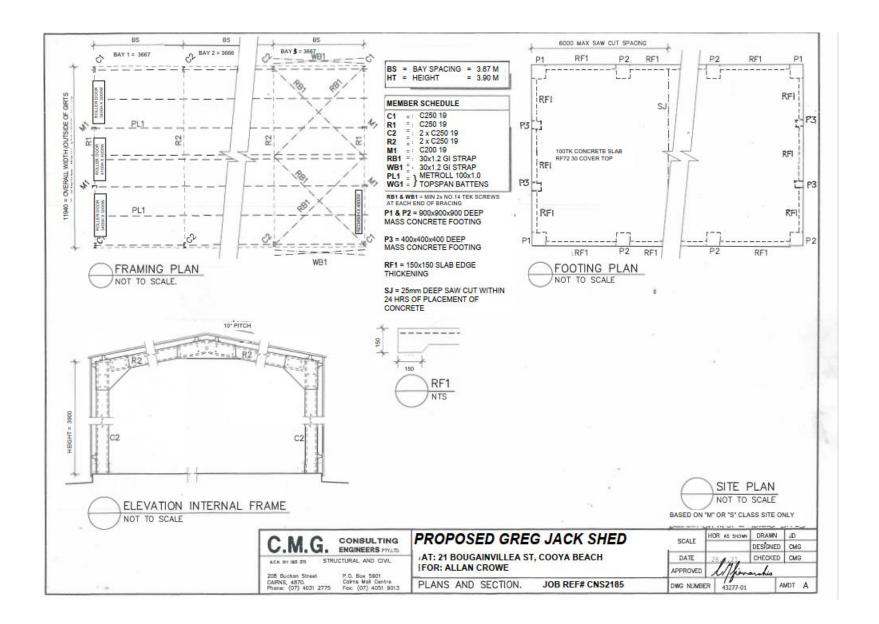

### **Summary of Exempt Development**

Construction of a garage within the Flood and Storm Tide Inundation overlay (Medium Hazard) and Floodplain Assessment overlay.

### **Location details**

Street Address: 21 Bougainvillea Street Cooya Beach

Real Property Description: Lot 2 on SP192593

Local Government Area: Douglas Shire Council