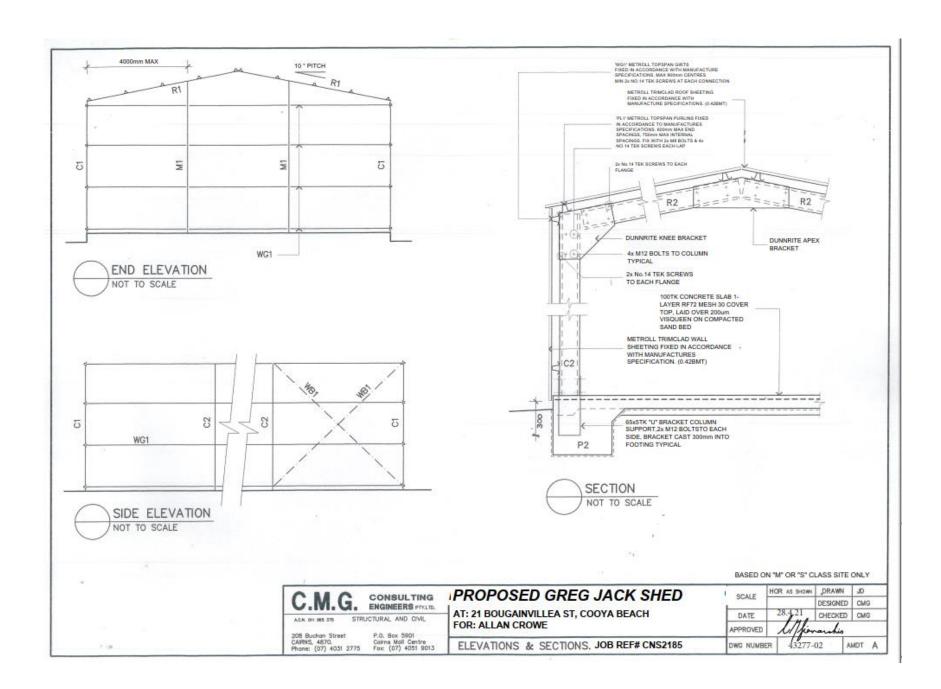

### **Summary of Exempt Development**

Construction of a garage within the Flood and Storm Tide Inundation overlay (Medium Hazard) and Floodplain Assessment overlay.

### **Location details**

Street Address: 21 Bougainvillea Street Cooya Beach

Real Property Description: Lot 2 on SP192593

Local Government Area: Douglas Shire Council