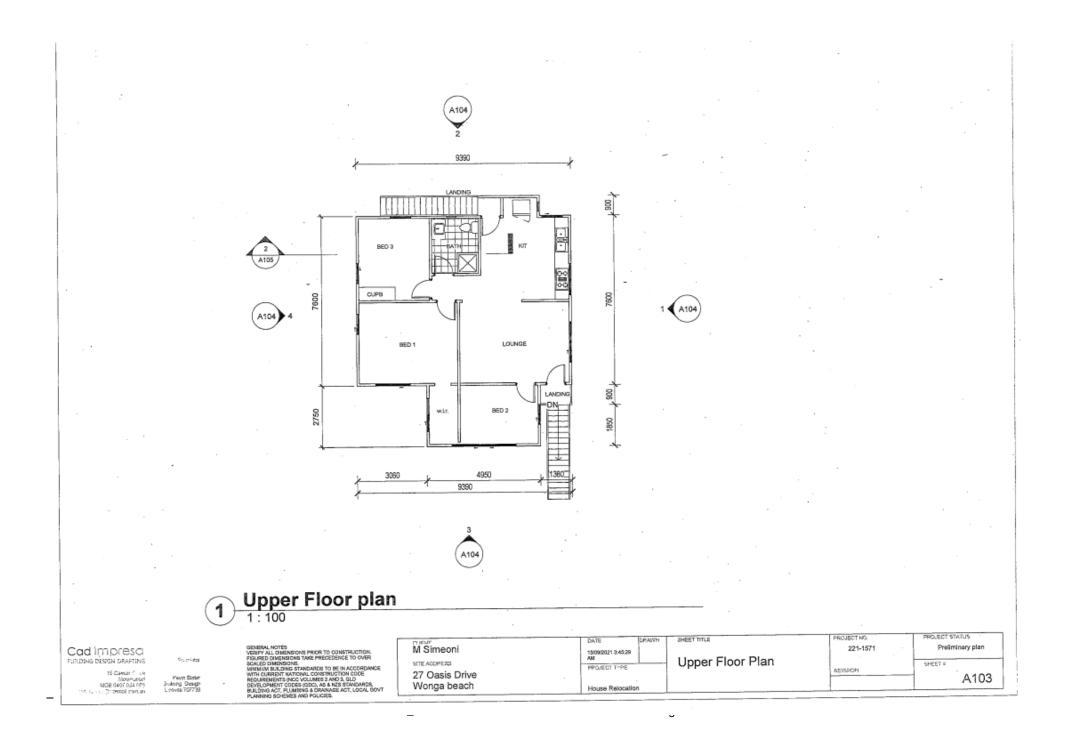

#### Summary of Exempt Development

Construction of a relocated dwelling house within a Floodplain Assessment overlay and Medium Storm Tide Hazard overlay.