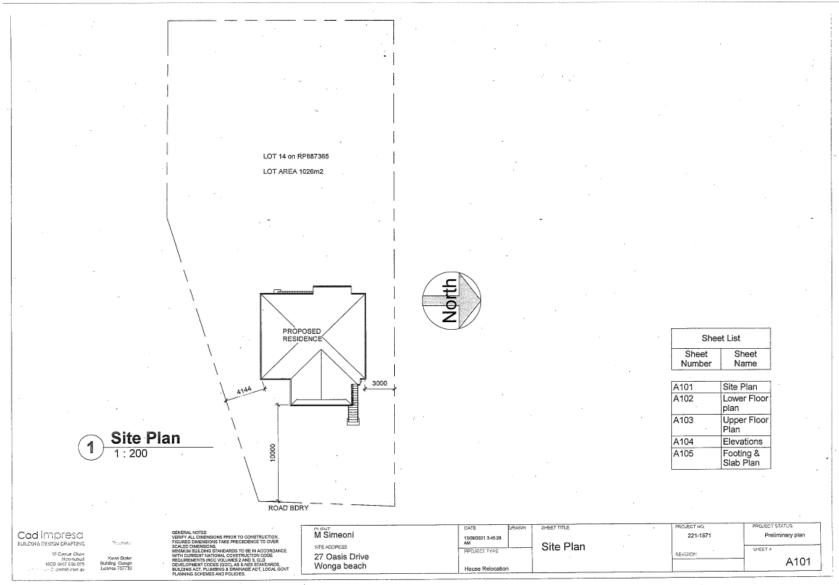

#### Summary of Exempt Development

Construction of a relocated dwelling house within a Floodplain Assessment overlay and Medium Storm Tide Hazard overlay.

#### Location details

Street Address: 27 Oasis Drive Wonga Beach

Real Property Description: Lot 14 on RP887365

Local Government Area: Douglas Shire Council