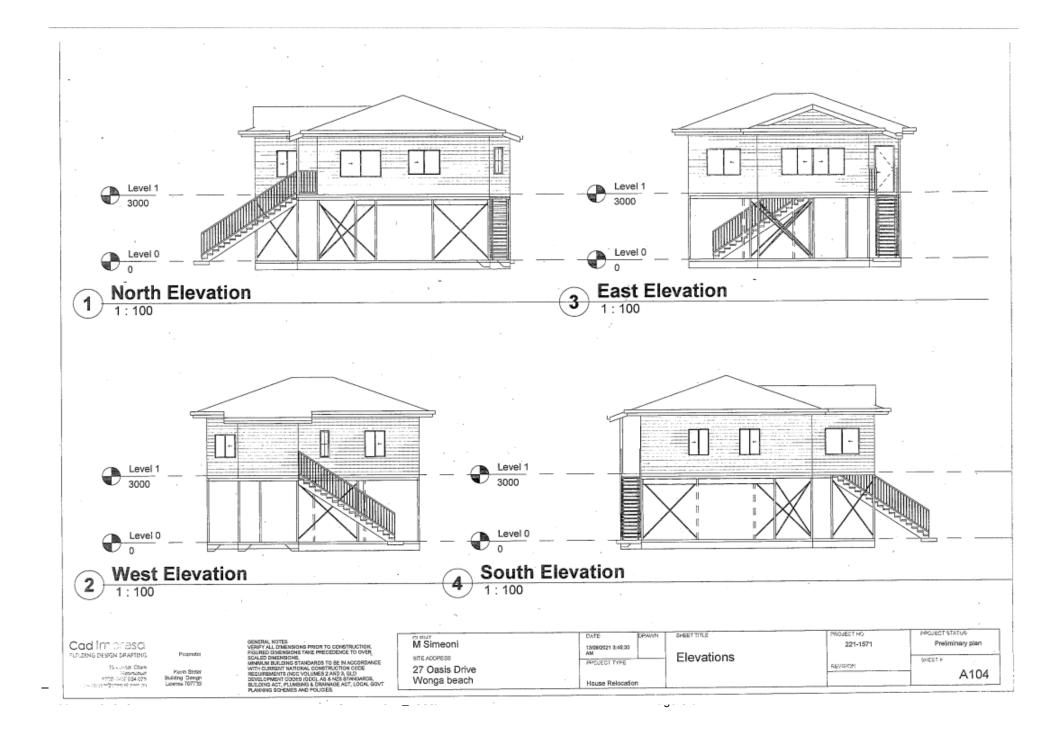

#### Summary of Exempt Development

Construction of a relocated dwelling house within a Floodplain Assessment overlay and Medium Storm Tide Hazard overlay.