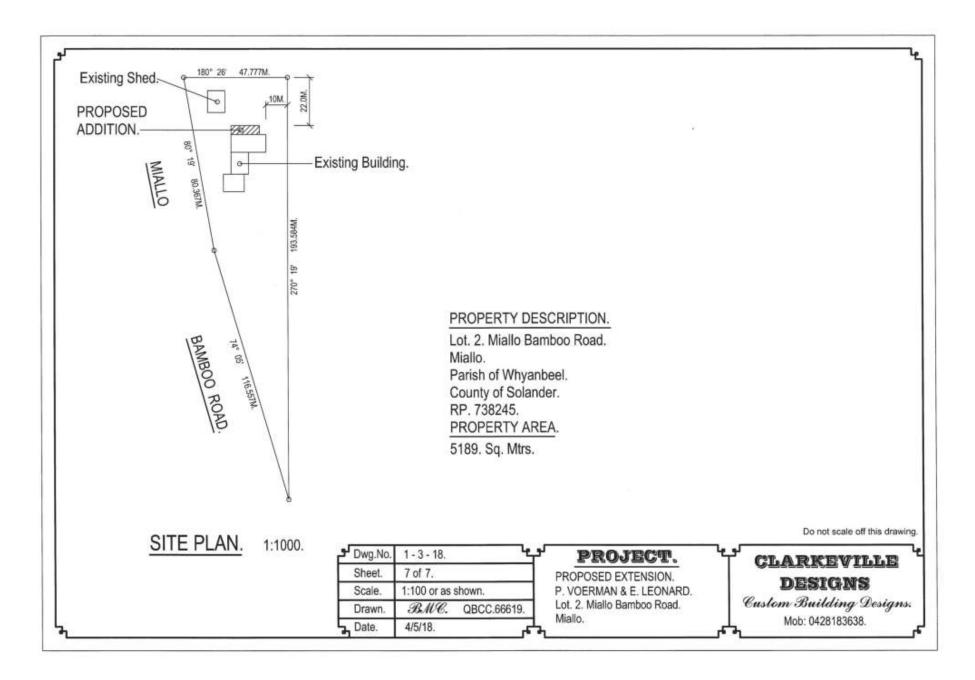

#### 1. Location details

Street address:448R Miallo Bamboo Creek Road WHYANBEELReal property description:LOT: 2 RP: 738245

I wish to advise that an exemption certificate has been granted for development comprising:

| Drawing Number     | Reference           | Date       |
|--------------------|---------------------|------------|
| 1-3-18 – Sheet 7/7 | Site Plan           | 4 May 2018 |
| 1-3-18 - Sheet 1/7 | Existing floor Plan | 4 May 2018 |
| 1-3-18 – Sheet 2/7 | New Floor Plan      | 4 May 2018 |