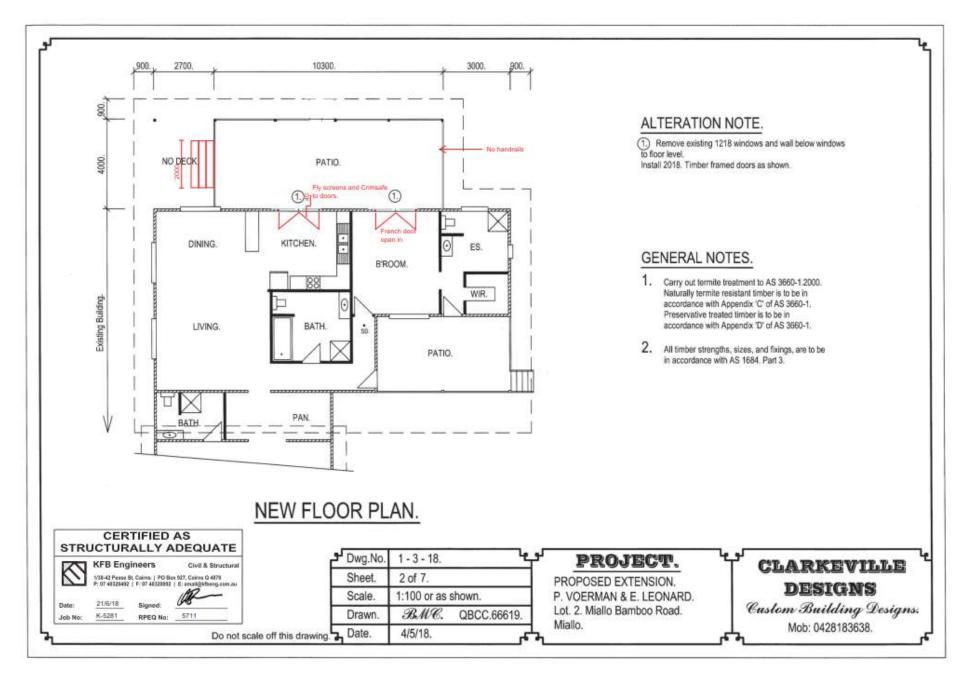

### Summary of Exempt Development

Building Work (New Patio)

| Drawing Number     | Reference           | Date       |
|--------------------|---------------------|------------|
| 1-3-18 – Sheet 7/7 | Site Plan           | 4 May 2018 |
| 1-3-18 - Sheet 1/7 | Existing floor Plan | 4 May 2018 |
| 1-3-18 – Sheet 2/7 | New Floor Plan      | 4 May 2018 |