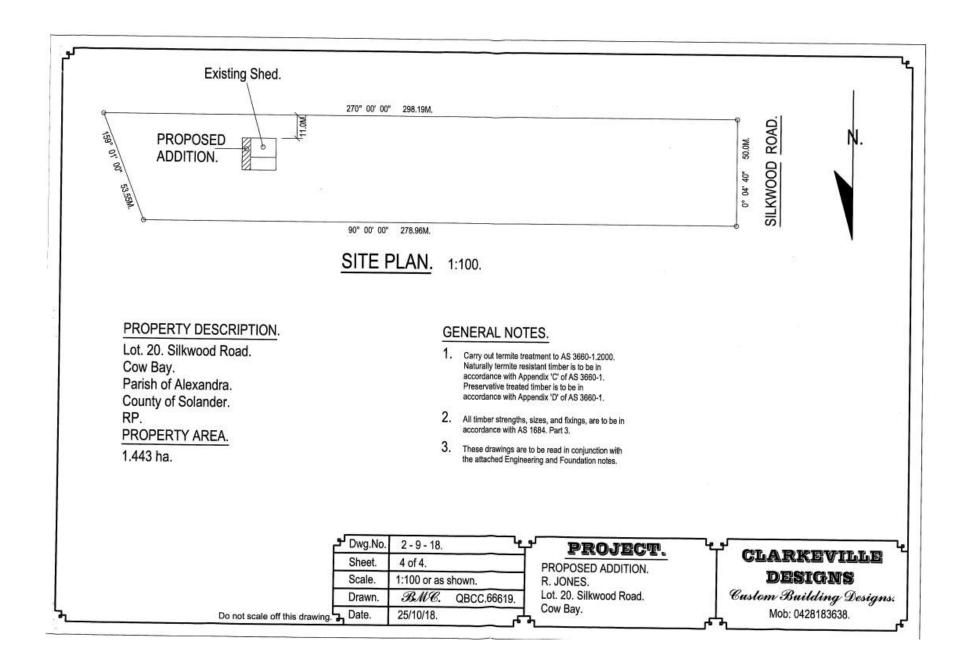

#### 1. Location details

Street address: 65R Silkwood Road COW BAY

Real property description: LOT: 20 RP: 738160

I wish to advise that an exemption certificate has been granted on 13 November 2018 for development comprising:

| Drawing Number              | Reference                                                                 | Date             |
|-----------------------------|---------------------------------------------------------------------------|------------------|
| Plan View & Elevation Views | Plan prepared by Clarkeville<br>Designs, Dwg No. 2-9-18, sheet 1<br>of 4. | 2 September 2018 |
| Site Plan                   | Plan prepared by Clarkeville<br>Designs, Dwg No. 2-9-18, sheet 4<br>of 4. | 2 September 2018 |