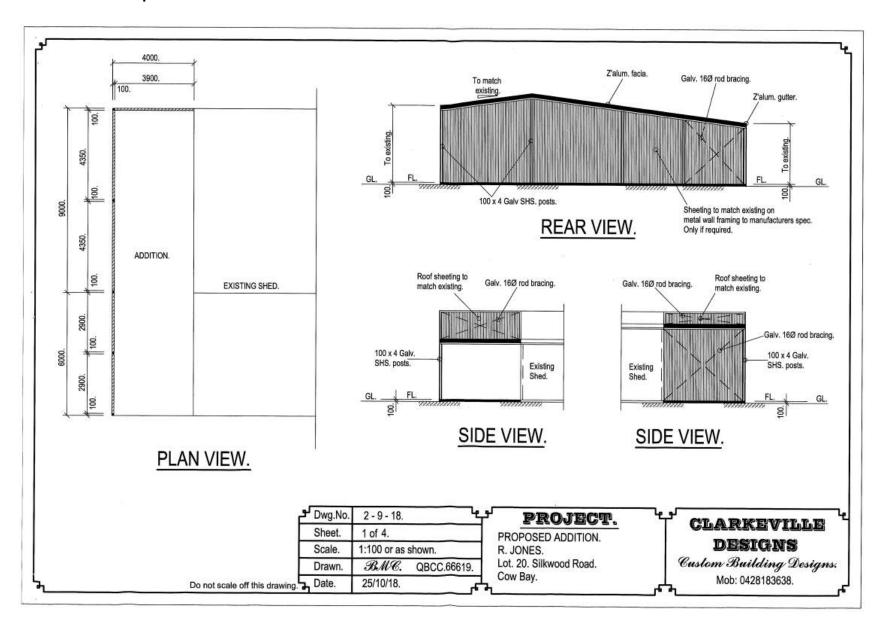

# Summary of Exempt Development

Exempt development consists of an awning as an extension to a lawfully established structure measuring 15000mm x 4000mm. The building work is made exempt from code assessment in the Conservation Zone under the 2018 Douglas Shire Planning Scheme.

#### 1. Location details

Street address: 65R Silkwood Road COW BAY

Real property description: LOT: 20 RP: 738160

I wish to advise that an exemption certificate has been granted on 13 November 2018 for development comprising:

| Drawing Number              | Reference                                                                 | Date             |
|-----------------------------|---------------------------------------------------------------------------|------------------|
| Plan View & Elevation Views | Plan prepared by Clarkeville<br>Designs, Dwg No. 2-9-18, sheet 1<br>of 4. | 2 September 2018 |
| Site Plan                   | Plan prepared by Clarkeville<br>Designs, Dwg No. 2-9-18, sheet 4<br>of 4. | 2 September 2018 |