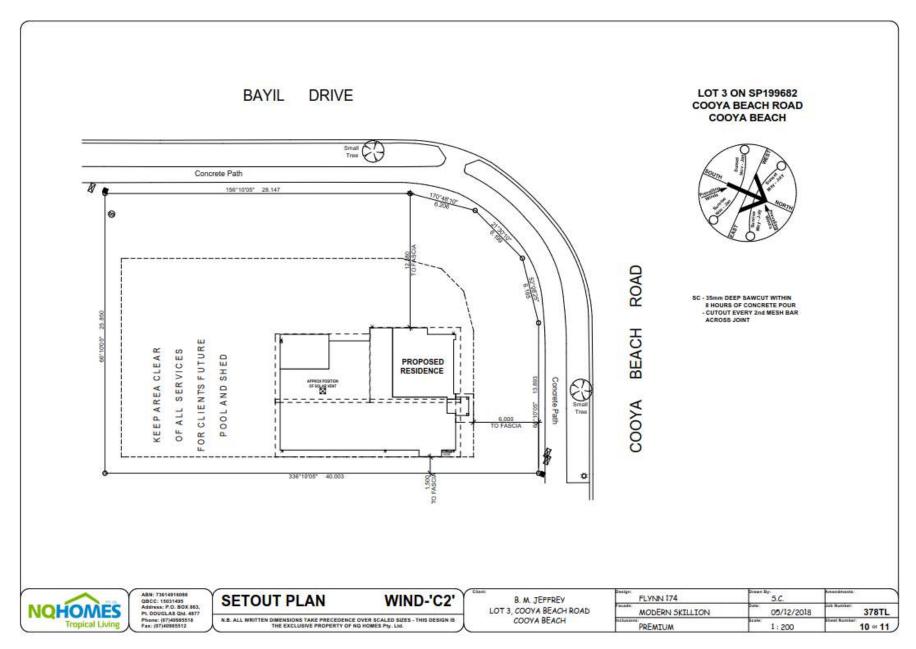

#### 1. Location details

Street address: 40 Cooya Beach Road BONNIE DOON

Real property description: LOT: 3 SP: 199682

I wish to advise that an exemption certificate has been granted on 23 January 2019 for development comprising:

| Drawing Number | Reference | Date            |
|----------------|-----------|-----------------|
| Setout Plan    | 378TL     | 5 December 2018 |
| Floor Plan     | 378TL     | 5 December 2018 |