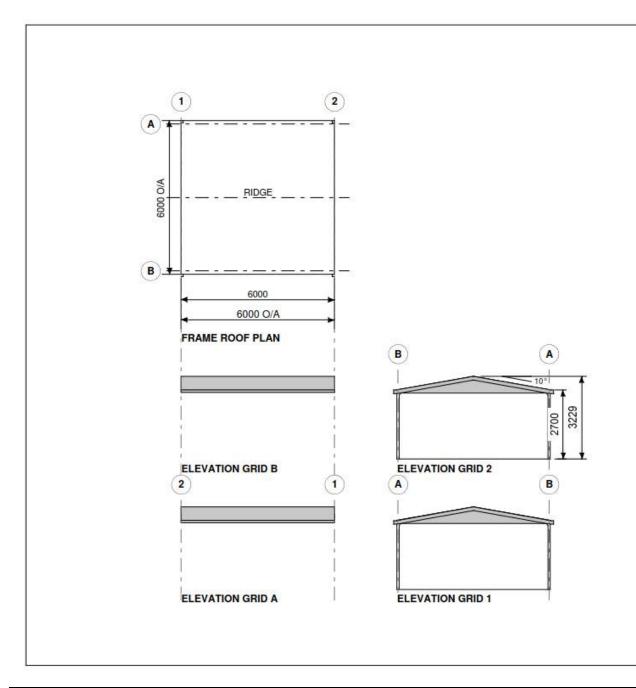

CLIENT

Brian Machan

13 Opal Street PORT DOUGLAS QLD 4871

BUILDING

GABLE CARPORT 6000 SPAN x 2700 EAVE x 6000 LONG

GENERAL ARRANGEMENT

SCALE A4 SHEET 1:125 DRAWING NUMBER PAGE 1/1 384492-GA

Copyright 2018 Lysaght Building Solutions Pty Ltd trading as RANBUILD