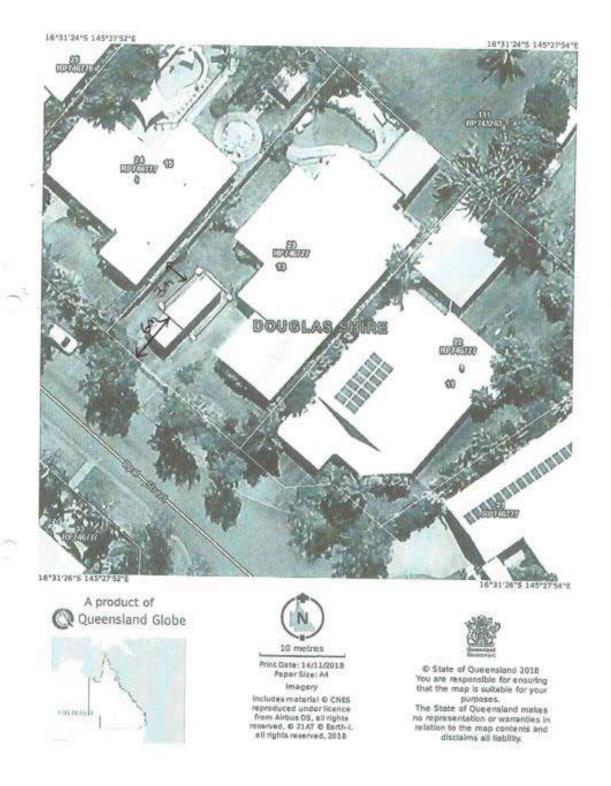

#### 1. Location details

Street address: 13 Opal Street PORT DOUGLAS

Real property description: LOT: 23 RP: 746777

I wish to advise that an exemption certificate has been granted on 31 January 2019 for development comprising:

| Drawing Number | Reference                  | Date    |
|----------------|----------------------------|---------|
| N/A            | Site Plan                  | undated |
| 384492-GA 1/1  | General Arrangement        | undated |
| 384492-RSP 1/1 | Carport Post Location Plan | undated |