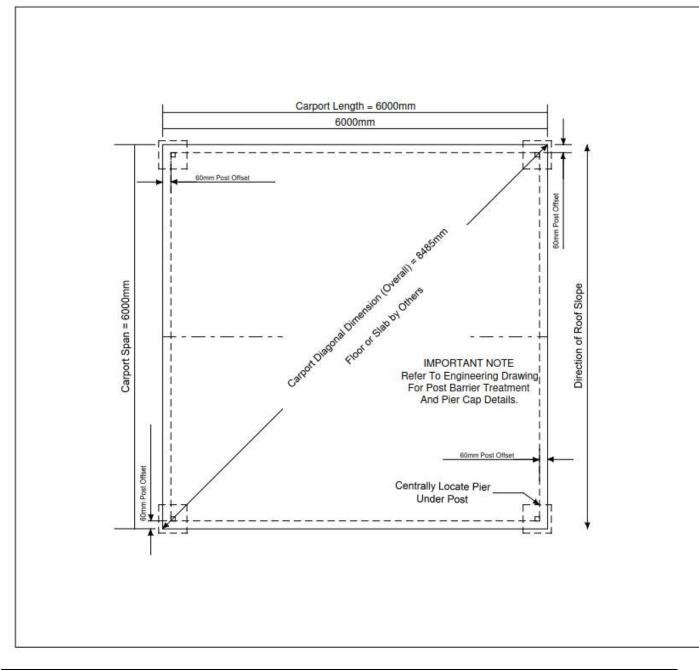

NOTES

ALL DIMENSIONS SHOULD BE CHECKED AND VERIFIED PRIOR TO COMMENCEMENT OF ANY WORKS.

SEE ERECTION INSTRUCTIONS AND ENGINEERING FOR SECTION & SLAB DETAILS

CLIENT Brian Machan 13 Opal Street PORT DOUGLAS QLD 4871 BUILDING GABLE CARPORT 6000 SPAN x 2700 EAVE x 6000 LONG CARPORT POST LOCATION PLAN SCALE NTS DRAWING NUMBER PAGE

384492-RSP

1/1