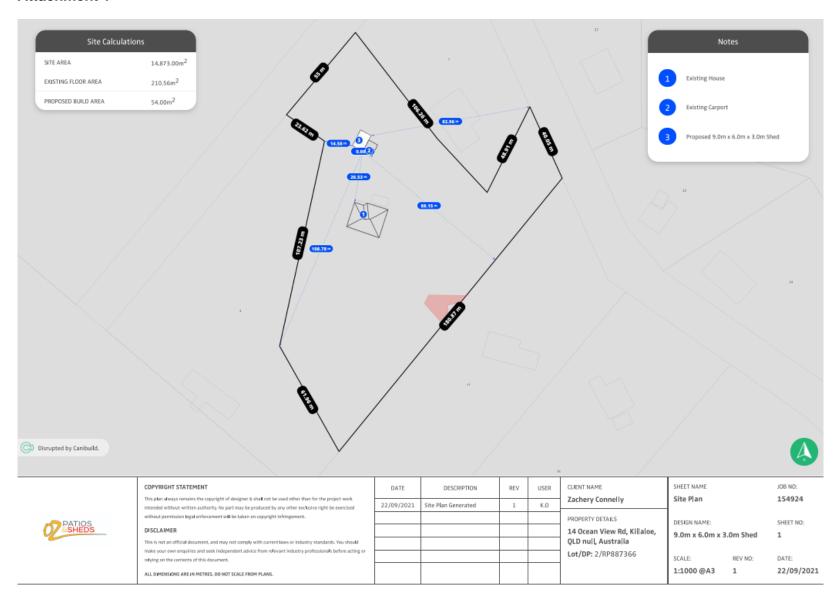

# **Summary of Exempt Development**

Development being made exempt from code assessment against the 2018 Douglas Shire Planning Scheme version 1 consists of a shed to be sited within the Hillslopes overlay area. The shed will be associated with the established dwelling house and will be sited on the existing levelled and benched pad.

### **Location details**

Street Address: 14 Ocean View Road KILLALOE

Real Property Description: Lot 2 on RP887366

Local Government Area: Douglas Shire Council

# **Attachment 1**