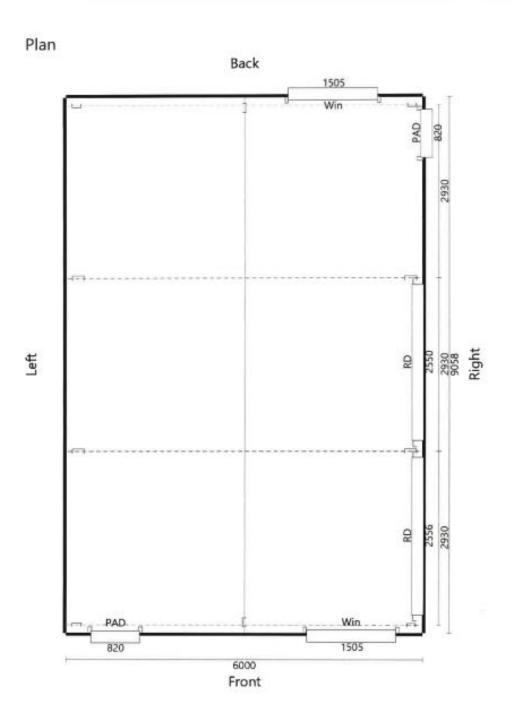

# **Summary of Exempt Development**

Development being made exempt from code assessment against the 2018 Douglas Shire Planning Scheme version 1 consists of a shed to be sited within the Hillslopes overlay area. The shed will be associated with the established dwelling house and will be sited on the existing levelled and benched pad.

### **Location details**

Street Address: 14 Ocean View Road KILLALOE

Real Property Description: Lot 2 on RP887366

Local Government Area: Douglas Shire Council