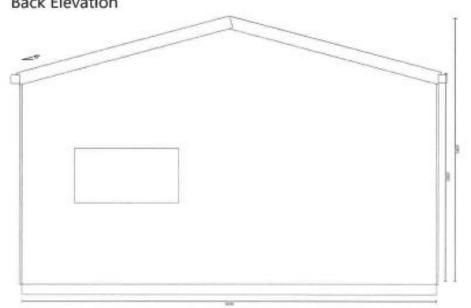

# **Summary of Exempt Development**

Development being made exempt from code assessment against the 2018 Douglas Shire Planning Scheme version 1 consists of a shed to be sited within the Hillslopes overlay area. The shed will be associated with the established dwelling house and will be sited on the existing levelled and benched pad.