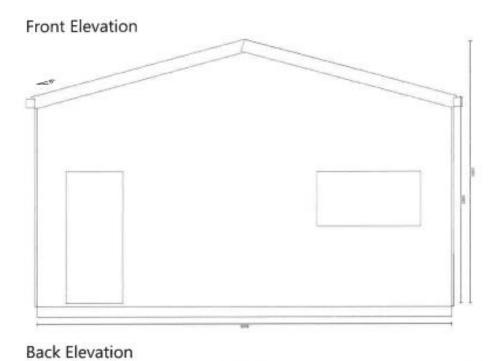

# **Summary of Exempt Development**

Development being made exempt from code assessment against the 2018 Douglas Shire Planning Scheme version 1 consists of a shed to be sited within the Hillslopes overlay area. The shed will be associated with the established dwelling house and will be sited on the existing levelled and benched pad.