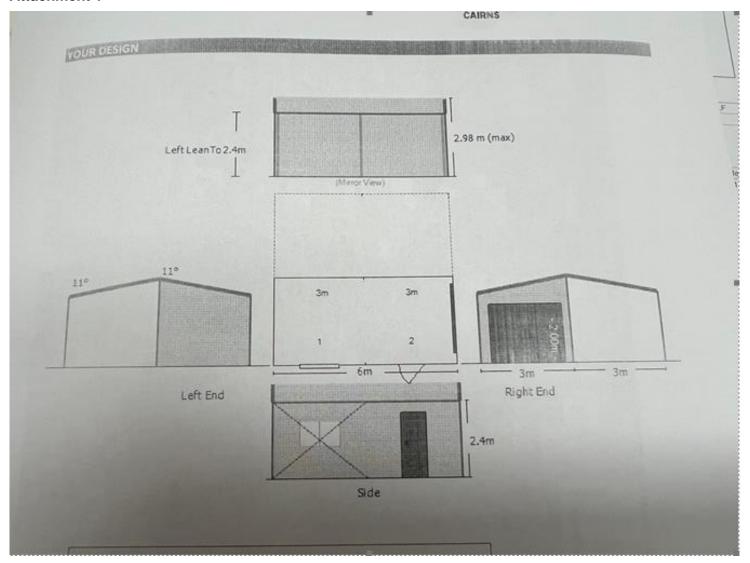

## **Summary of Exempt Development**

Building work for a Shed on land mapped within the Planning Scheme Floodplain Assessment Overlay.

#### Location details

Street Address: 9 Melaleuca Drive, Cooya Beach

Real Property Description: Lot 7 on RP748641

Local Government Area: Douglas Shire Council

# Attachment 1