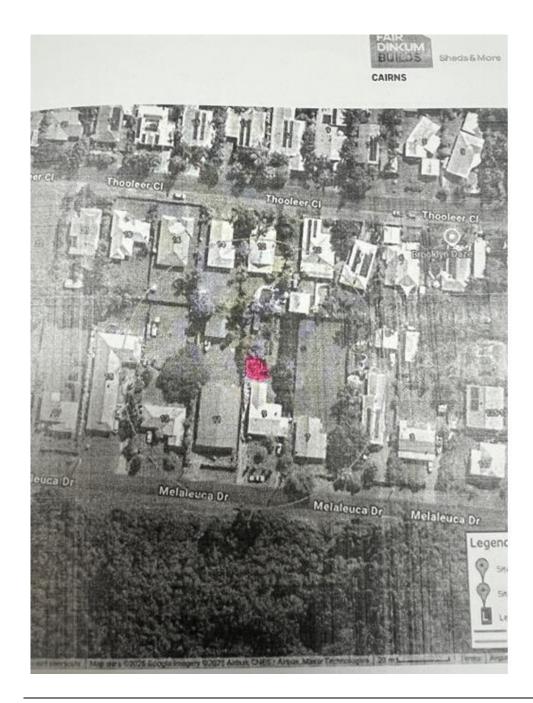

#### Location details

Street Address: 9 Melaleuca Drive, Cooya Beach

Real Property Description: Lot 7 on RP748641

Local Government Area: Douglas Shire Council

# Attachment 1