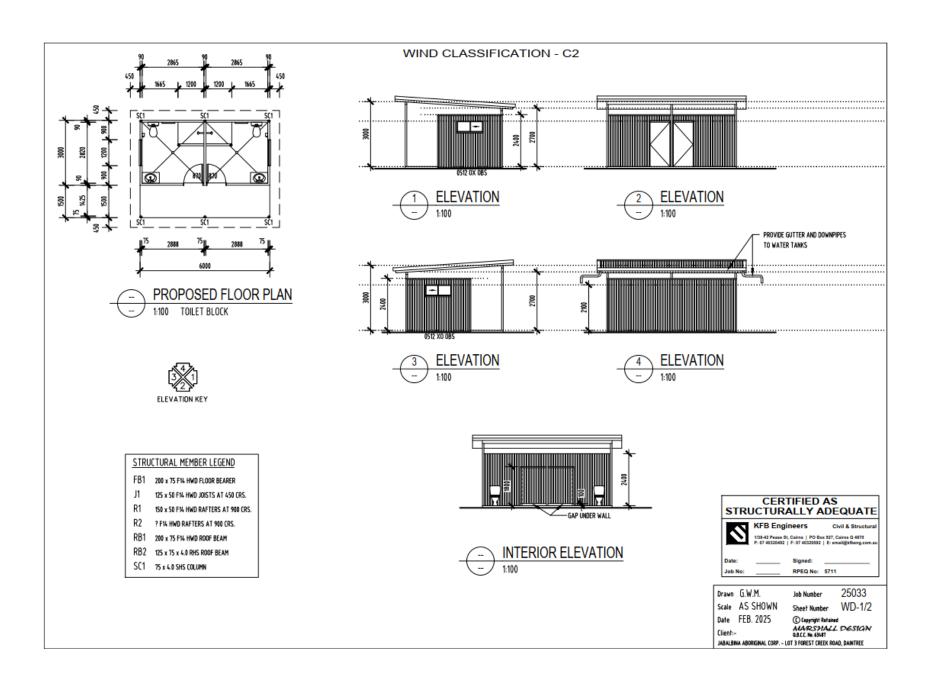

# **Summary of Exempt Development**

Construction of an Amenities Building, 5m x 5m Open Sided BBQ and Seating Shelter, and a 10m x 10m Shelter with Centre Fire Pit within the Flood and Storm Tide Hazard overlay.

# **Attachment 1**