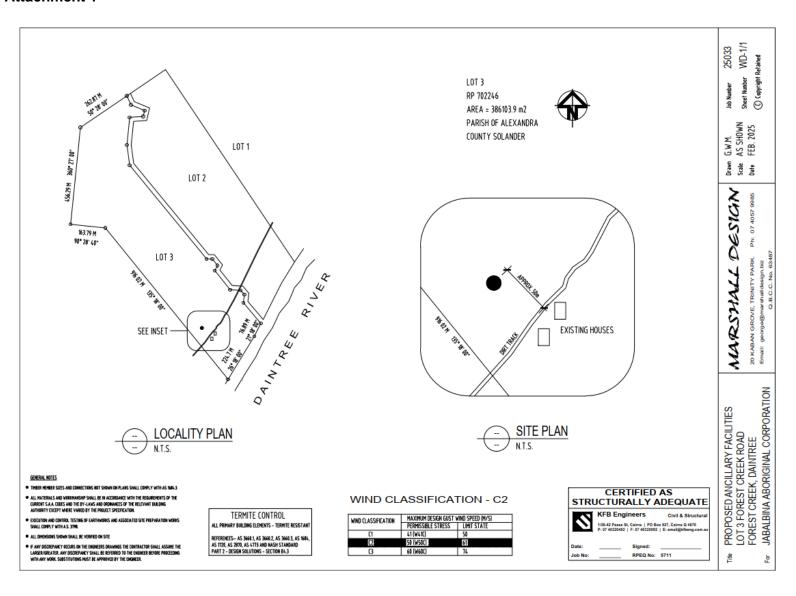

# **Summary of Exempt Development**

Construction of an Amenities Building, 5m x 5m Open Sided BBQ and Seating Shelter, and a 10m x 10m Shelter with Centre Fire Pit within the Flood and Storm Tide Hazard overlay.

# **Attachment 1**