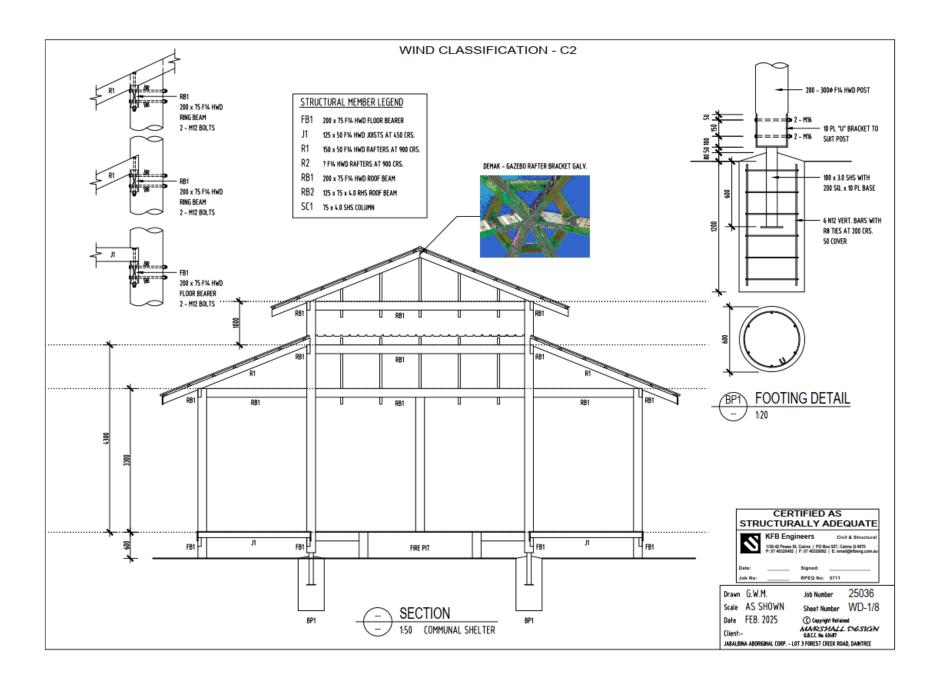

# **Summary of Exempt Development**

Construction of an Amenities Building, 5m x 5m Open Sided BBQ and Seating Shelter, and a 10m x 10m Shelter with Centre Fire Pit within the Flood and Storm Tide Hazard overlay.