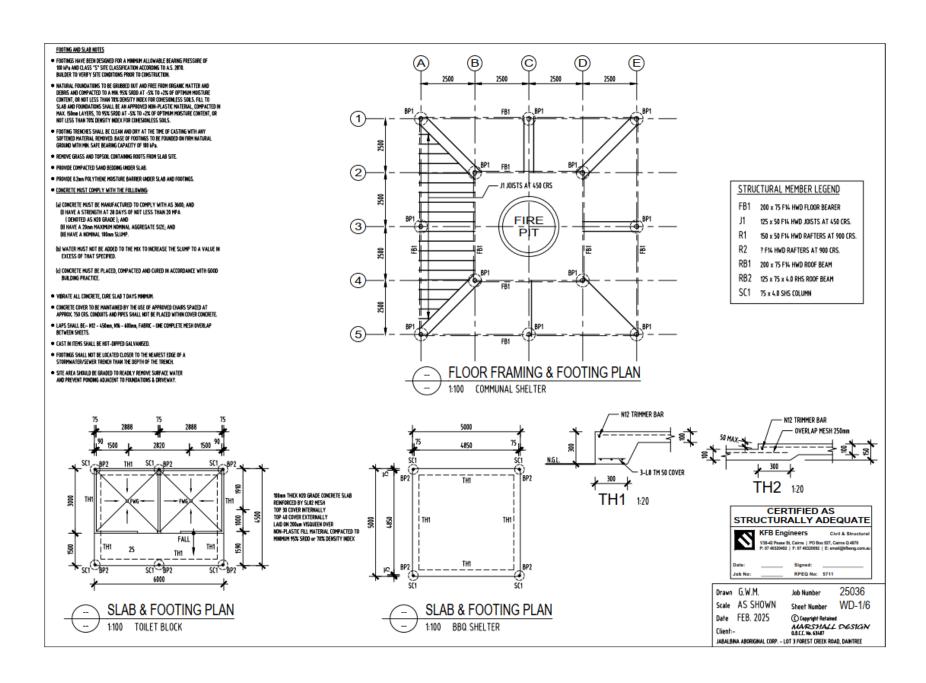

# **Summary of Exempt Development**

Construction of an Amenities Building, 5m x 5m Open Sided BBQ and Seating Shelter, and a 10m x 10m Shelter with Centre Fire Pit within the Flood and Storm Tide Hazard overlay.