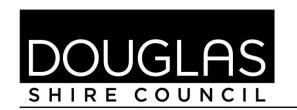

# **Summary of Exempt Development**

Construction of an Amenities Building, 5m x 5m Open Sided BBQ and Seating Shelter, and a 10m x 10m Shelter with Centre Fire Pit within the Flood and Storm Tide Hazard overlay.

## Location details

Street Address: 943 Forest Creek Road FOREST CREEK

Real Property Description: LOT: 3 RP: 702246

Local Government Area: Douglas Shire Council

# **Attachment 1**