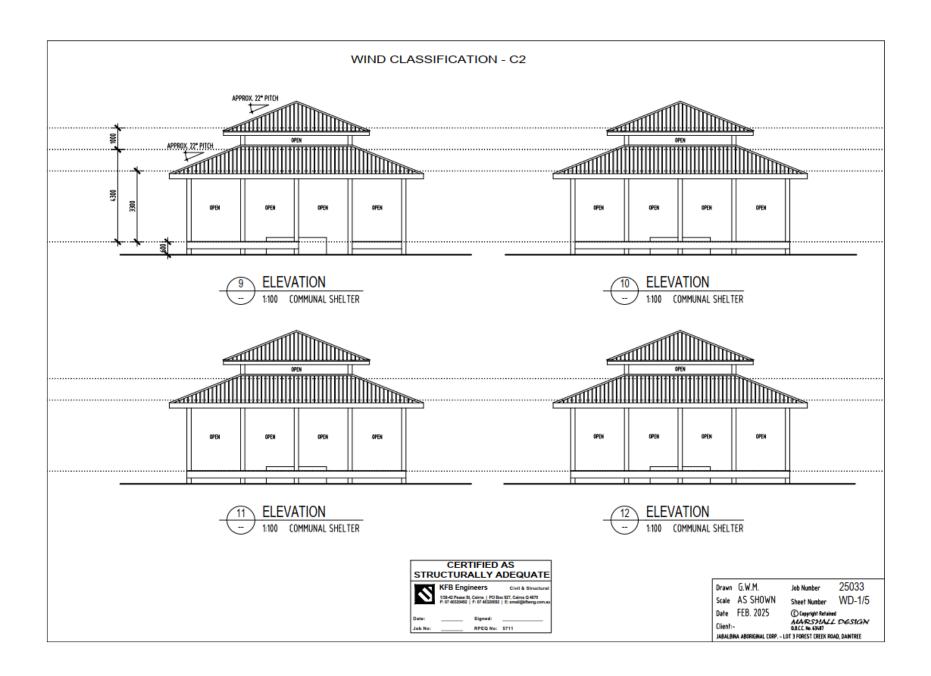

# **Summary of Exempt Development**

Construction of an Amenities Building, 5m x 5m Open Sided BBQ and Seating Shelter, and a 10m x 10m Shelter with Centre Fire Pit within the Flood and Storm Tide Hazard overlay.