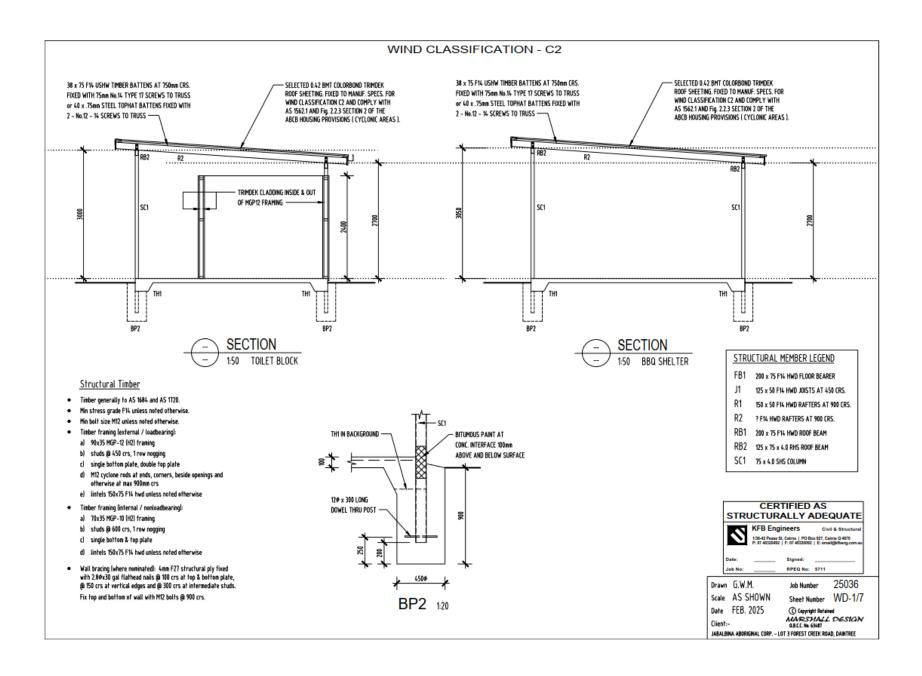

# **Summary of Exempt Development**

Construction of an Amenities Building, 5m x 5m Open Sided BBQ and Seating Shelter, and a 10m x 10m Shelter with Centre Fire Pit within the Flood and Storm Tide Hazard overlay.