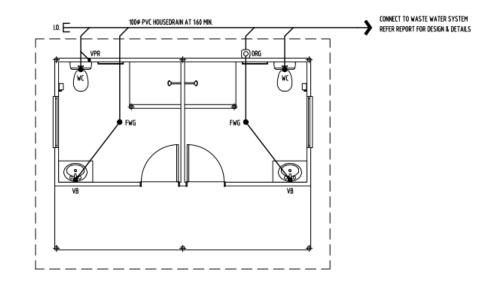

### PLUMBING NOTES

- WATER PRESSURE WILL NOT EXCEED SOOKPA, OR A PRESSURE LIMITING DEVICE WILL BE FITTED.
- SHOWER ROSES HAVE A MINIMUM 3 STAR WATER EFFICIENCY LABELLING and Standards rating.
- DUAL FLUSH CISTERNS HAVE A MINIMUM 4 STAR WATER EFFICIENCY LABELLING AND STANDARDS RATING, BE COMPATIBLE WITH THE SIZE OF BOWL TO ALLOW PROPER FUNCTIONING OF THE TOILET.
- TAPWARE TO LAUNDRY TUBS, KITCHEN SINKS AND BASINS TO HAVE A MINIMUM 3 STAR WATER EFFICIENCY LABELLING AND STANDARDS RATING.
- ENSURE THAT NO DOOR OPENINGS WITHIN 1500mm OF THE SHOWER ROSE IF THERE ARE NO SCREENS PRESENT.
- A CERTIFICATE WILL BE PROVIDED BY THE PLUMBER TO CERTIFY THAT THE ABOVE ITEMS HAVE BEEN COMPLIED WITH

| DRAINAGE | SK  | SINK                  |
|----------|-----|-----------------------|
| FIXTURES | LT  | LAUNDRY TUB           |
|          | VB  | VANITY BASIN          |
|          | HB  | HAND BASIN            |
|          | SHR | SHOWER                |
|          | WC  | WATER CLOSET          |
|          | FWG | FLOOR WASTE GULLY     |
|          | DFW | DRY FLOOR WASTE       |
|          |     | FITTED WITH FROG FLAP |
|          | VPR | VENT PIPE RISER       |
|          | ORG | OVERFLOW RELIEF GULLY |
|          | LQ. | INSPECTION OPENING    |
|          | DP  | STORMWATER DOWNPIPE   |
|          | WSA | WATER-STOP ANGLE      |

DIAGRAMMATIC ONLY & WILL BE CONFIRMED ON SITE BY PLUMBER.

#### SPECIAL NOTE

ALL WORK CARRED OUT BY LECKSED PLUMBER ARE TO BE TO RELEVANT CODES, STANDARDS AND BY-LAWS THAT HAVE BEEN AMENDED, SO GE JAME SYR PLUMBER IS TO ENSIRE THAT ALL WORKS ARE COMPRISED BEFORE COMPENSE AND COMPRISED BEFORE COMPENSED STORE AND CONTRIBUTED BEFORE COMPENSED STORE AND COMPENSED ST

A WATERPROOFING MEMBRANE AND WATER-STOP ANGLE AT DOORS ARE TO BE INSTALLED IN WET AREAS IN ACCORDANCE WITH B.C.A. TABLE F17 AND COMPLY WITH A.S. 3740.

DRAINAGE PLAN
150

Drawn G.W.M. Job Number 25036
Scale AS SHOWN Sheet Number WD-1/9
Date FEB. 2025 © Capyright Retained
AARS PLANT DESIGN
LIGHT:- BASKEN ABORISMAL CORP. - LOT 3 FOREST CHEEK ROAD, DANTREE