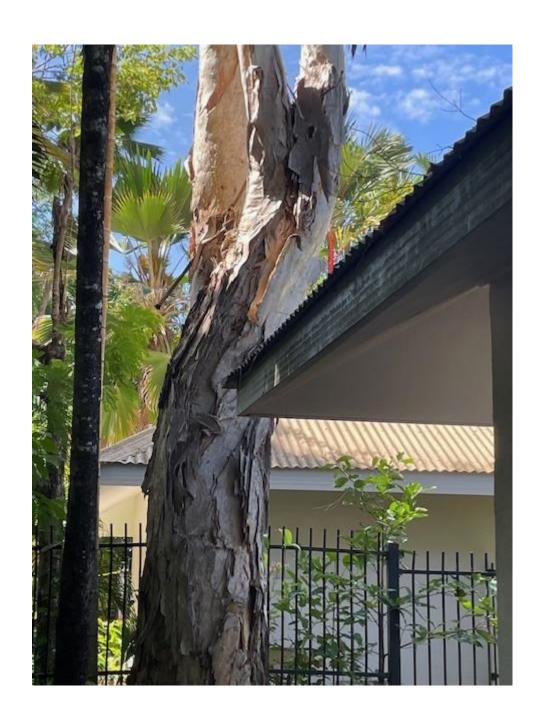

## **Summary of Exempt Development**

Removal of one (1) mature Melaleuca tree

#### Location details

Street Address: 61 Mitre Street Craiglie

Real Property Description: Lot 1 on SP144728

Local Government Area: Douglas Shire Council