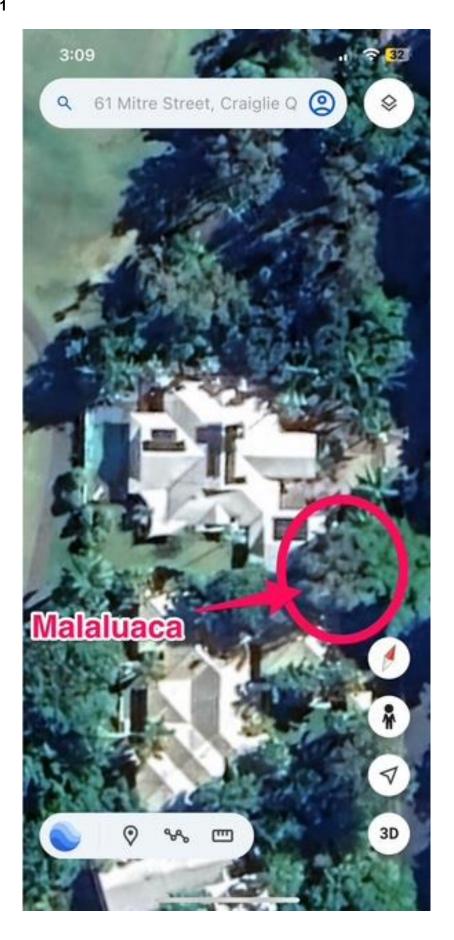

## **Summary of Exempt Development**

Removal of one (1) mature Melaleuca tree

#### Location details

Street Address: 61 Mitre Street Craiglie

Real Property Description: Lot 1 on SP144728

Local Government Area: Douglas Shire Council