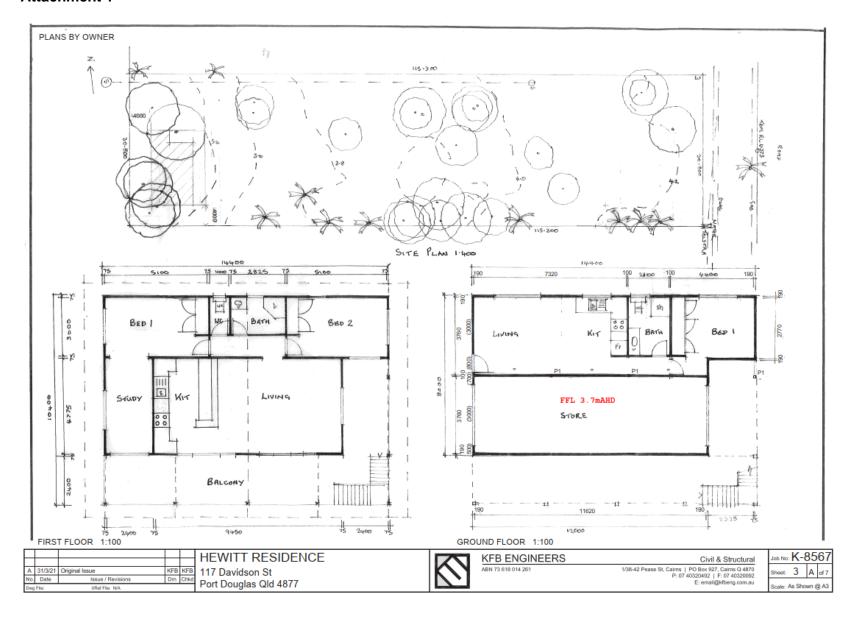

### **Summary of Exempt Development**

Construction of a Dwelling in a Medium Storm Tide Hazard overlay.

## **Location details**

Street Address: 117 Davidson Street Port Douglas

Real Property Description: Lot 2 on RP735337

Local Government Area: Douglas Shire Council

# **Attachment 1**

| F  |         |                                         |              | HEWITT RESIDENCE                         |            | KFB ENGINEERS      | Civil & Structural                                                                                              | Job No: K-8567        |
|----|---------|-----------------------------------------|--------------|------------------------------------------|------------|--------------------|-----------------------------------------------------------------------------------------------------------------|-----------------------|
| No | _       | Original Issue KFB Issue / Revisions Dm | KFB<br>Chlid | 117 Davidson St<br>Port Douglas Qld 4877 | $\bigcirc$ | ABN 73 618 014 261 | 1/38-42 Pease St, Caims   PO Box 927, Caims Q 4870<br>P: 07 40320492   F: 07 40320092<br>E: email@kfbeng.com.au | Sheet: 4 A of 7       |
| DW | g File: | ANSTHRU: N/A                            |              | g                                        |            |                    |                                                                                                                 | Scale, Fo Glotting Fo |