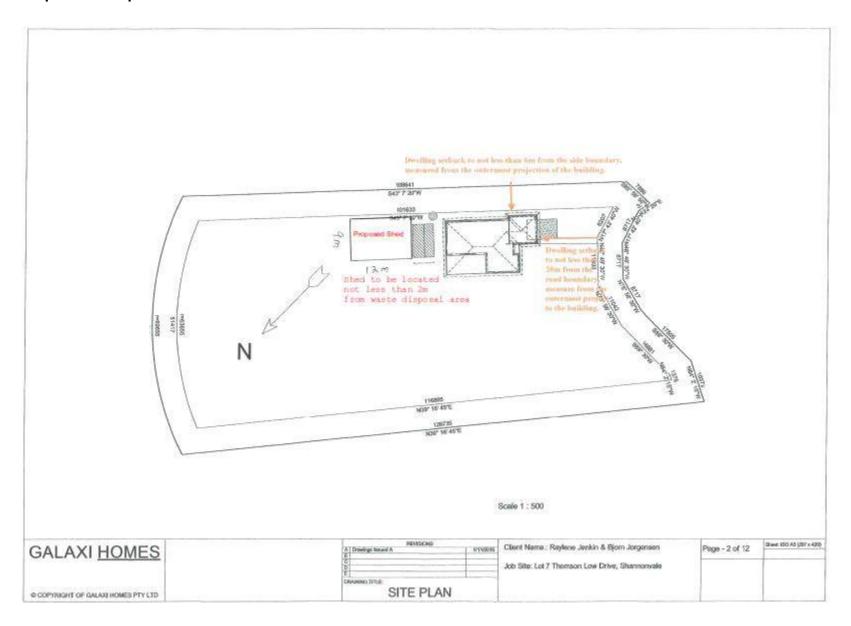

## Summary of Exempt Development

Exempted development consists of an ancillary shed to the use of the site as a house.

#### 1. Location details

Street address: Thomson Low Drive SHANNONVALE

Real property description: LOT: 7 SP: 192599

Council wishes to advise that an exemption certificate has been granted on 6 April 2018 for development comprising:

| Drawing Title | Reference                                       | Date             |
|---------------|-------------------------------------------------|------------------|
|               | Plan prepared by Galaxi Homes,<br>Page 2 of 12. | 1 November 2015  |
| Elevations    | Plan prepared by Steelx IP Pty Ltd              | 20 November 2017 |

# 3. Reasons for giving exemption certificate

The development is exempt under this certificate under s46(3)(b) of the Planning Act 2016 for the following reason(s):

- The effects of the development would be minor or inconsequential, considering the circumstances under which the development was categorised as assessable development.
- The shed cannot be seen from the road and is sited in an existing lawfully cleared area.
- The shed is not a habitable building and is not at a significant risk of flood inundation.