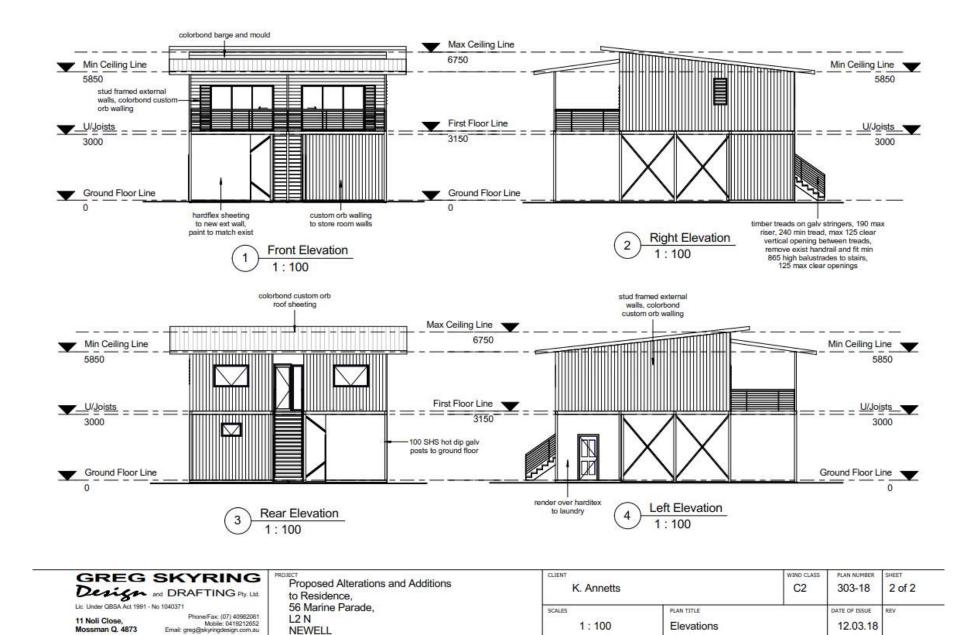

## Summary of Exempt Development

Exempted development consists of additions to an existing dwelling. The additions include a ground floor store room and a laundry and bathroom.

| 1. | Location | details |
|----|----------|---------|
|    |          |         |

| Plan Number | Reference                                                    | Date          |
|-------------|--------------------------------------------------------------|---------------|
|             | Plan prepared by Greg Skyring<br>Design and Drafting Pty Ltd | 12 March 2018 |
|             | Plan prepared by Greg Skyring<br>Design and Drafting Pty Ltd | 12 March 2018 |