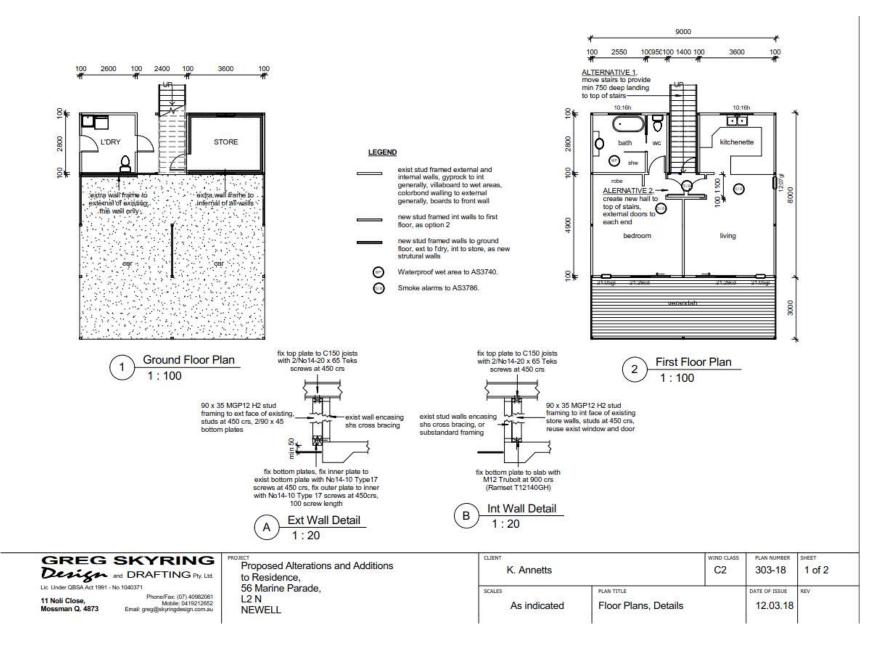

## Summary of Exempt Development

Exempted development consists of additions to an existing dwelling. The additions include a ground floor store room and a laundry and bathroom.

| 1. | Location | details |
|----|----------|---------|
|    |          |         |

| Street address:            | 56 Marine Parade NEWELL BEACH |
|----------------------------|-------------------------------|
| Real property description: | LOT: 2 TYP: N PLN: 7852       |

Council wishes to advise that an exemption certificate has been granted on 6 April 2018 for development comprising:

| Plan Number | Reference                                                    | Date          |
|-------------|--------------------------------------------------------------|---------------|
|             | Plan prepared by Greg Skyring<br>Design and Drafting Pty Ltd | 12 March 2018 |
|             | Plan prepared by Greg Skyring<br>Design and Drafting Pty Ltd | 12 March 2018 |