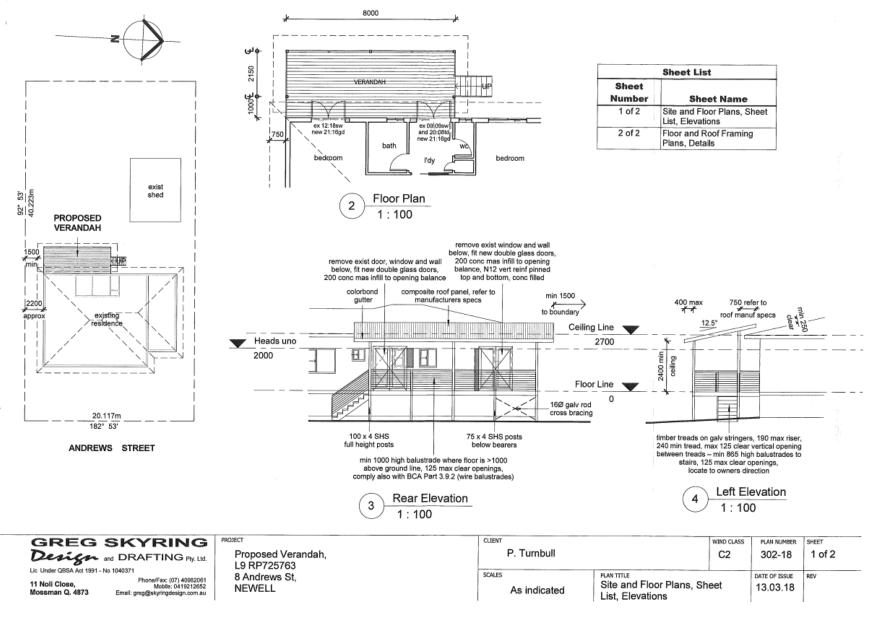

## Summary of Exempt Development

Requested for exemption is a new veranda deck attached to the existing house at 8 Andrews Street, Newell Beach.

#### 1. Location details

Street address: 8 Andrews Street NEWELL BEACH

Real property description: LOT: 9 RP: 725763

Council wishes to advise that an exemption certificate has been granted on 29 March 2017 for development comprising:

| Plan Number | Reference                                                                                                                  | Date          |
|-------------|----------------------------------------------------------------------------------------------------------------------------|---------------|
|             | Site and Floor Plans, Sheet List,<br>Elevations. Sheet 1 of 2, prepared<br>by Greg Skyring Design and<br>Drafting Pty Ltd. | 13 March 2018 |

#### **Exempted Plan**