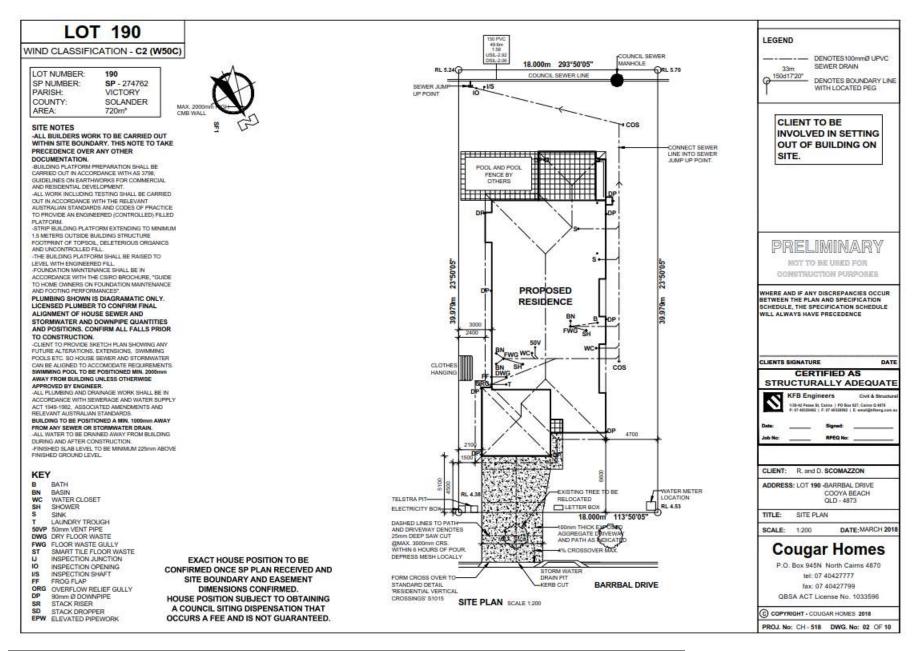

#### 1. Location details

 Street address:
 5 Barrbal Drive BONNIE DOON

Real property description: LOT: 190 SP: 274762

I wish to advise that an exemption certificate has been granted on 18 April 2018 for development comprising:

| Drawing Number | Reference                                     | Date       |
|----------------|-----------------------------------------------|------------|
|                | CH-518 Prepared by Cougar<br>Homes- Site Plan | March 2018 |