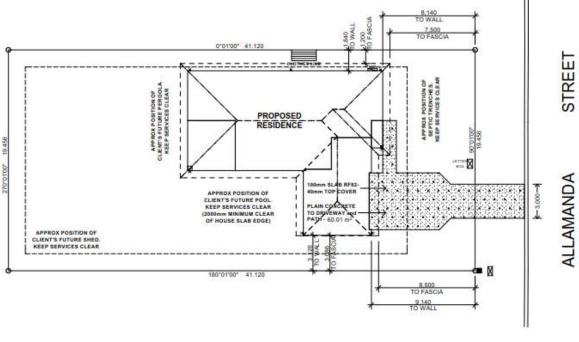

#### 1. Location details

Street address: 22 Allamanda Street COOYA BEACH

Real property description: LOT: 12 RP: 865077

I wish to advise that an exemption certificate has been granted on 16 May 2018 for the purpose of constructing a new dwelling on the allotment as detailed on the plan attached.

# WIND-'C2' SETOUT PLAN

T, BAETSCHER & B. BAETSCHER-TOBLER LOT 12, ALLAMANDA STREET COOYA BEACH

N.B. ALL WRITTEN DIMENSIONS TAKE PRECEDENCE OVER SCALED SIZES - THIS DESIGN IS THE EXCLUSIVE PROPERTY

| OF AUSTART HOMES AUSTRALIA Pty. Ltd. |            |
|--------------------------------------|------------|
| Modified TURN KEY 182                | Drawn By:  |
| Facade:<br>TRADITIONAL               | 13/04/2018 |
| TURN KEY RANGE                       | 1:200      |
| 18/04/18                             |            |
| Job Nurober: 260 A.I. I Sheet No.    | maer: 0 1  |