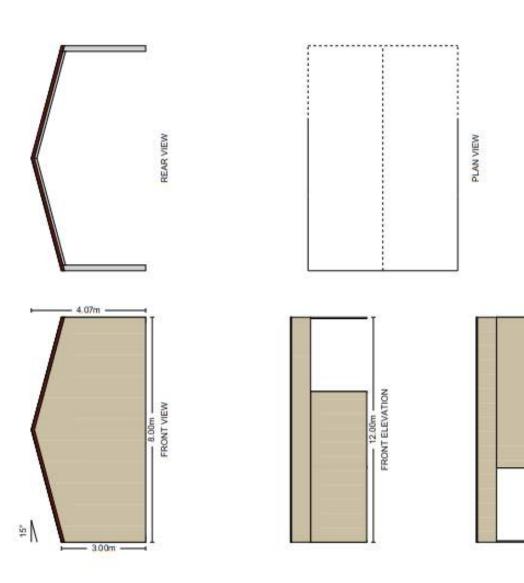

## Summary of Exempt Development

Exempted development consists of a replacement 12 x 8 metre domestic shed to be built in place of an existing shed.

# **Exempted Plans**

NQ Sheds & Patios Pty Ltd ABN: 79 142 579 619 QBCC: 1201601 & 1117525

Address: 34/5 Faculty Close, Smithfield 4878

Ph: 07 4038 3900 W: www.nqsheds.com.au

Client: Etienne Lambert

Site Address: 85 George

Trinity Beach, 4879

Proposed: Shed 8 x 12 x 3

Project Number: 200196

Site 82/RP735856

2.007 ha

Your Shed

Page 2 of 3 Produced by ShedTech

REAR ELEVATION