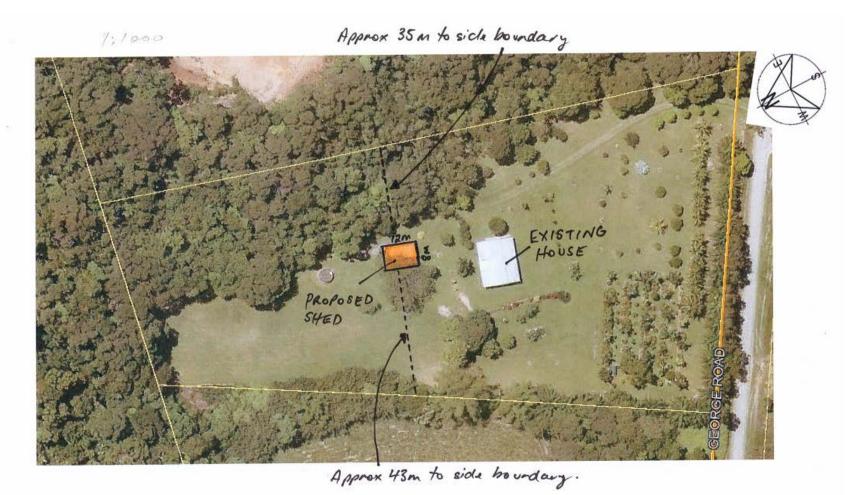

## Summary of Exempt Development

Exempted development consists of a replacement 12 x 8 metre domestic shed to be built in place of an existing shed.

#### 1. Location details

Street address: 85R George Road FOREST CREEK

Real property description: LOT: 82 RP: 735856

I wish to advise that an exemption certificate has been granted on 1 August 2018 for development comprising:

### 3. Reasons for giving exemption certificate

The development is exempt under this certificate under s46(3)(b) of the Planning Act 2016 for the following reason(s):

- The effects of the development would be minor or inconsequential, considering the circumstances under which the development was categorised as assessable development.
- The shed cannot be seen from the road or any public area, adequate vegetation screening is in place on site.
- The proposal is to replace an existing shed with a slightly larger shed ancillary to the use of the shite for the house.