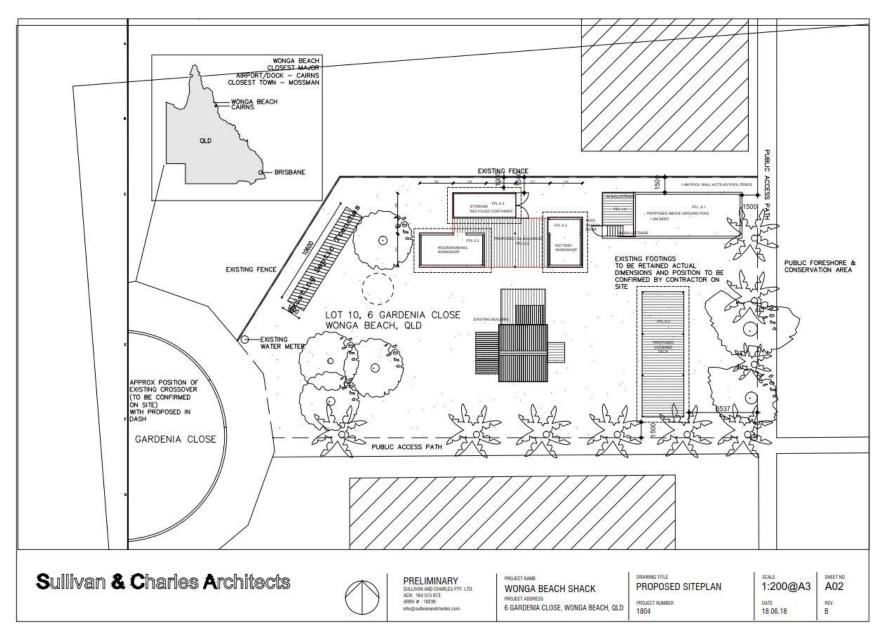

### 1. Location details

Street address: 6 Gardenia Close WONGA BEACH

Real property description: LOT: 10 RP: 739689

I wish to advise that an exemption certificate has been granted on 1 August 2018 for development comprising:

| Drawing            | Reference                              | Date         |
|--------------------|----------------------------------------|--------------|
| Proposed Site Plan | Project 1804, Sheet A02, Revision<br>B | 18 June 2018 |

### **Exempted Plan**