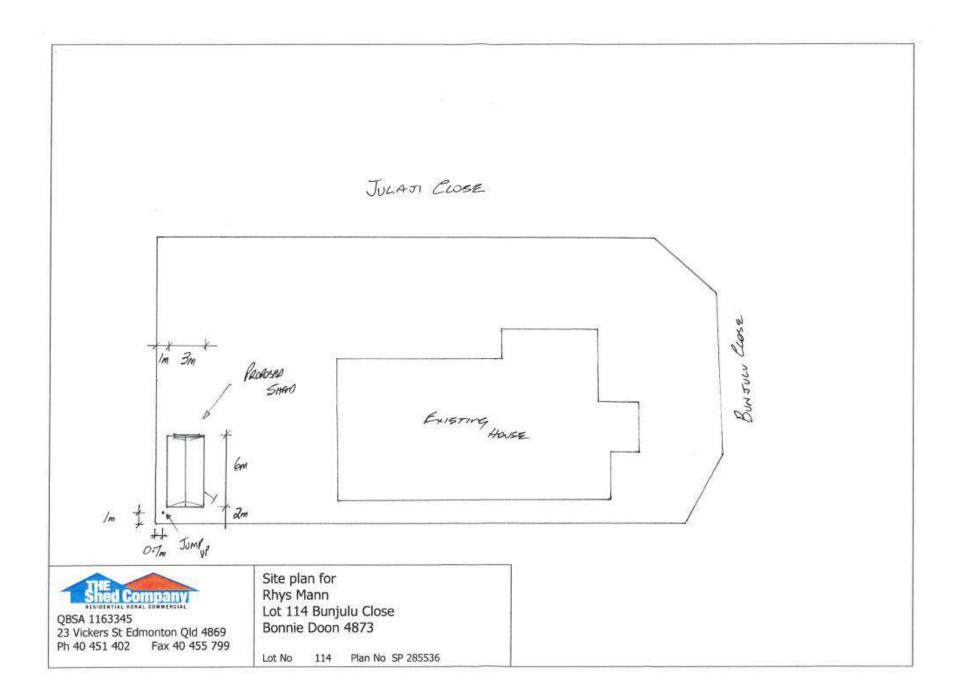

# Summary of Exempt Development

Construction of a shed at 9 Julaji Close Bonnie Doon

#### 1. Location details

Street address: 9 Julaji Close BONNIE DOON

Real property description: LOT: 114 SP: 285536

I wish to advise that an exemption certificate has been granted on 21 August 2018 for development comprising:

| Drawing Number | Reference        | Date    |
|----------------|------------------|---------|
| Site Plan      | The Shed Company | Undated |