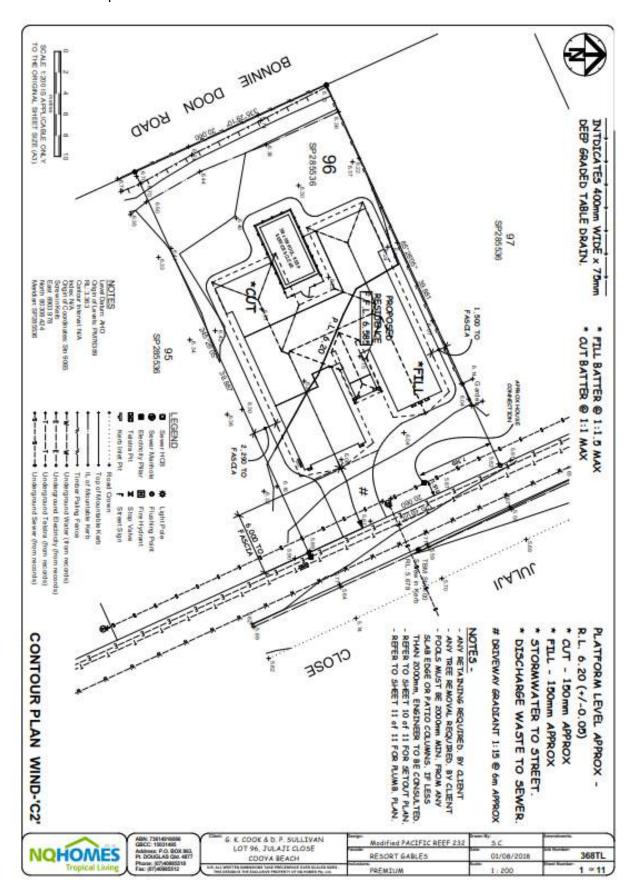

#### 1. Location details

Street address: 40 Julaji Close BONNIE DOON

Real property description: LOT: 96 SP: 285536

I wish to advise that an exemption certificate has been granted on 6 September 2018 for development comprising:

| Drawing Number | Reference                | Date          |
|----------------|--------------------------|---------------|
| 368TL          | New Dwelling – Site Plan | 1 August 2018 |